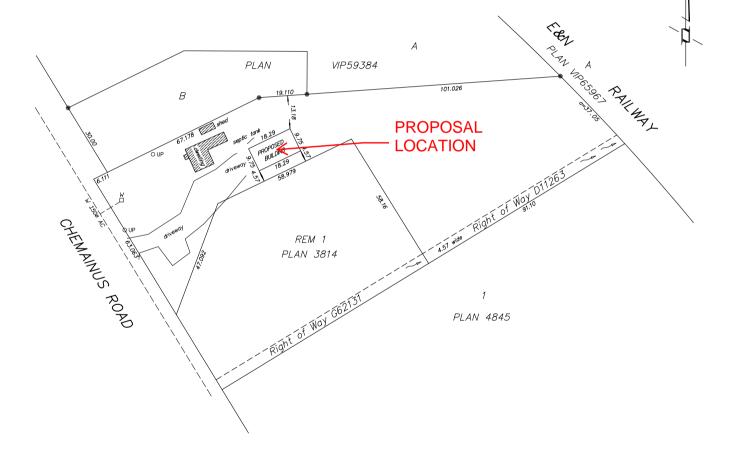

Civic Address— 9061 Chemainus Road, Chemainus B.C.

PID 005-843-529

BCGS 92B 082 Scale = 1: 750

5 7.5 0 15 30 45 60 75

The Intended plot size of this plan is 560mm in width by 432mm in height (C size) when plotted at a scale of 1:750

## LEGEND

Lot dimensions derived from Plan VIP59384, Plan 6487 and field surveys

• denotes iron pin found

OUP denotes utility pole found

Date of Field Survey: Oct 8 2020

ZONING: R1 Residential Rural Title subject to Right of Way D11263