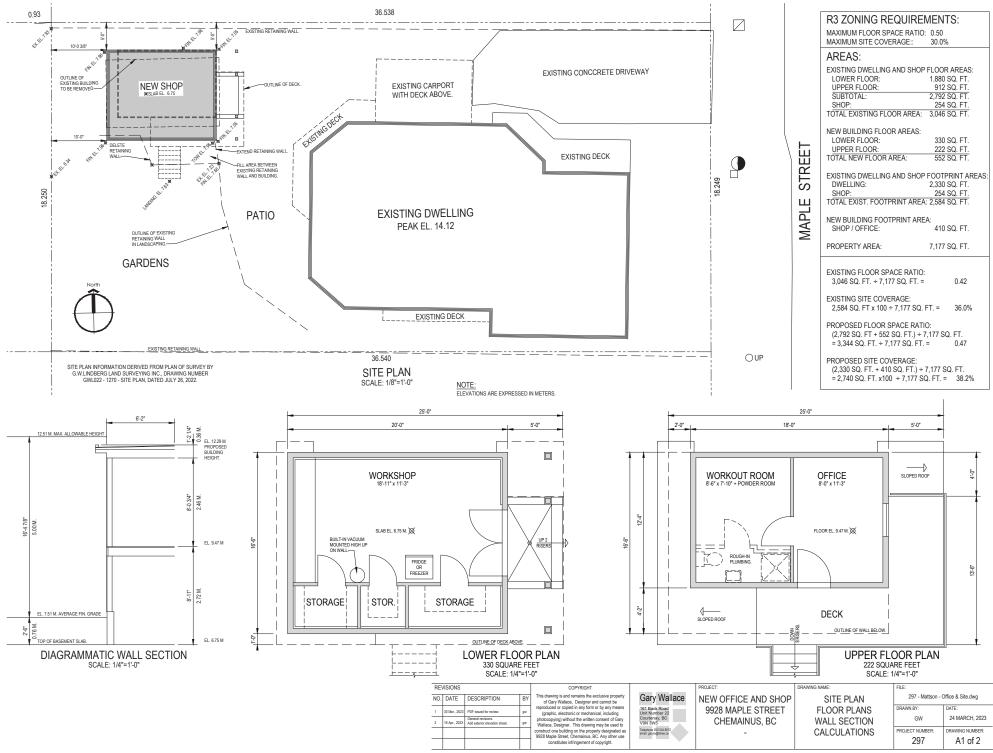

## **ATTACHMENT 4**

| RE\ | ISIONS/       |             |    | COPYRIGHT                                                                                           |                                                   | PROJECT:            | DRAWING NAME: | FILE:                             |                 |
|-----|---------------|-------------|----|-----------------------------------------------------------------------------------------------------|---------------------------------------------------|---------------------|---------------|-----------------------------------|-----------------|
| NO. | DATE          | DESCRIPTION | BY | This drawing is and remains the exclusive property<br>of Gary Wallace, Designer and cannot be       | Gary Wallace                                      | NEW OFFICE AND SHOP | EXTERIOR      | 297 - Mattson - Office & Site.dwg |                 |
| 1   | 17 Apr., 2023 | PDF issued. | aw | reproduced or copied in any form or by any means<br>(graphic, electronic or mechanical, including   | 161 Back Road<br>Unit Number 22                   | 9928 MAPLE STREET   | ELEVATIONS.   | DRAWN BY:                         | DATE:           |
| _   |               |             | -  | photocopying) without the written consent of Gary<br>Wallace, Designer. This drawing may be used to | Courtenay, BC<br>V9N 3W5                          | CHEMAINUS, BC       |               | GW                                | 15 APRIL, 2023  |
|     |               |             |    | construct one building on the property designated as                                                | Telephone 250 334 8072<br>email: gary(s)gishaw.ca | -                   | -             | PROJECT NUMBER:                   | DRAWING NUMBER: |
|     |               |             |    | 9928 Maple Street, Chemainus, BC. Any other use<br>constitutes infringement of copyright.           |                                                   |                     |               | 297                               | A2 of 2         |