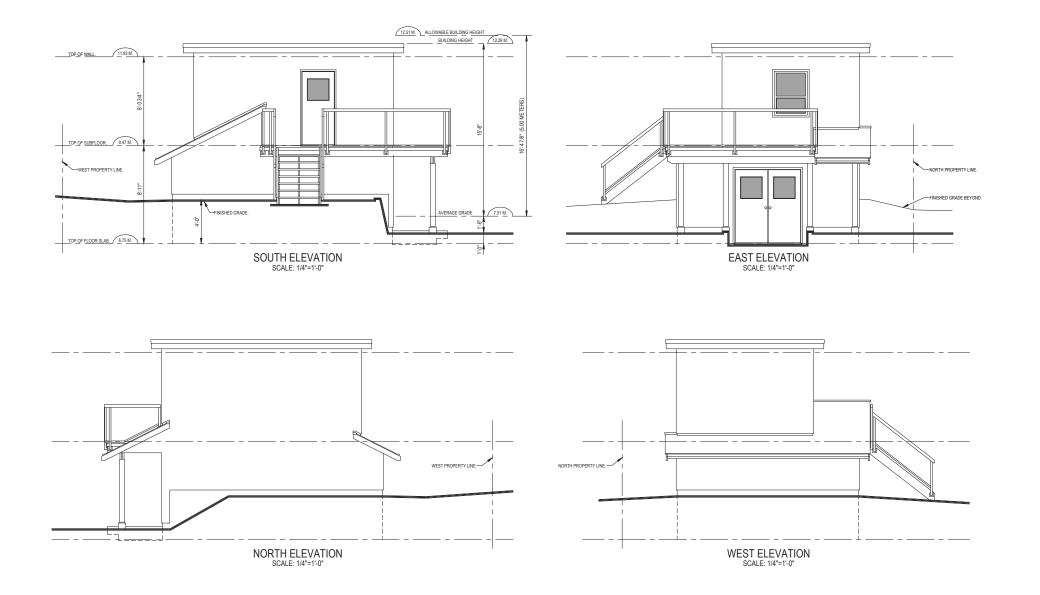

## **ATTACHMENT 4**

| RE\ | ISIONS/       |             |    | COPYRIGHT                                                                                           |                                                   | PROJECT:            | DRAWING NAME: | FILE:                             |                 |
|-----|---------------|-------------|----|-----------------------------------------------------------------------------------------------------|---------------------------------------------------|---------------------|---------------|-----------------------------------|-----------------|
| NO. | DATE          | DESCRIPTION | BY | This drawing is and remains the exclusive property<br>of Gary Wallace, Designer and cannot be       | Gary Wallace                                      | NEW OFFICE AND SHOP | EXTERIOR      | 297 - Mattson - Office & Site.dwg |                 |
| 1   | 17 Apr., 2023 | PDF issued. | aw | reproduced or copied in any form or by any means<br>(graphic, electronic or mechanical, including   | 161 Back Road<br>Unit Number 22                   | 9928 MAPLE STREET   | ELEVATIONS.   | DRAWN BY:                         | DATE:           |
| _   |               |             | -  | photocopying) without the written consent of Gary<br>Wallace, Designer. This drawing may be used to | Courtenay, BC<br>V9N 3W5                          | CHEMAINUS, BC       |               | GW                                | 15 APRIL, 2023  |
|     |               |             |    | construct one building on the property designated as                                                | Telephone 250 334 8072<br>email: gary(s)gishaw.ca | -                   | -             | PROJECT NUMBER:                   | DRAWING NUMBER: |
|     |               |             |    | 9928 Maple Street, Chemainus, BC. Any other use<br>constitutes infringement of copyright.           |                                                   |                     |               | 297                               | A2 of 2         |