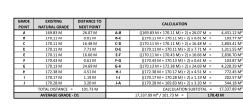

NO: SCALE: 1:1500 REVIEW BY: DW DWG NO: A100

A

PROJECT NAME: KINGSVIEW MAPLEBAY TOWNHOMES PROJECT ADDRESS. LOT 51

AVERAGE GRADE + LOT

кс DW A103

DRAWING TITLE:

DWG NO:

 COVERAGE