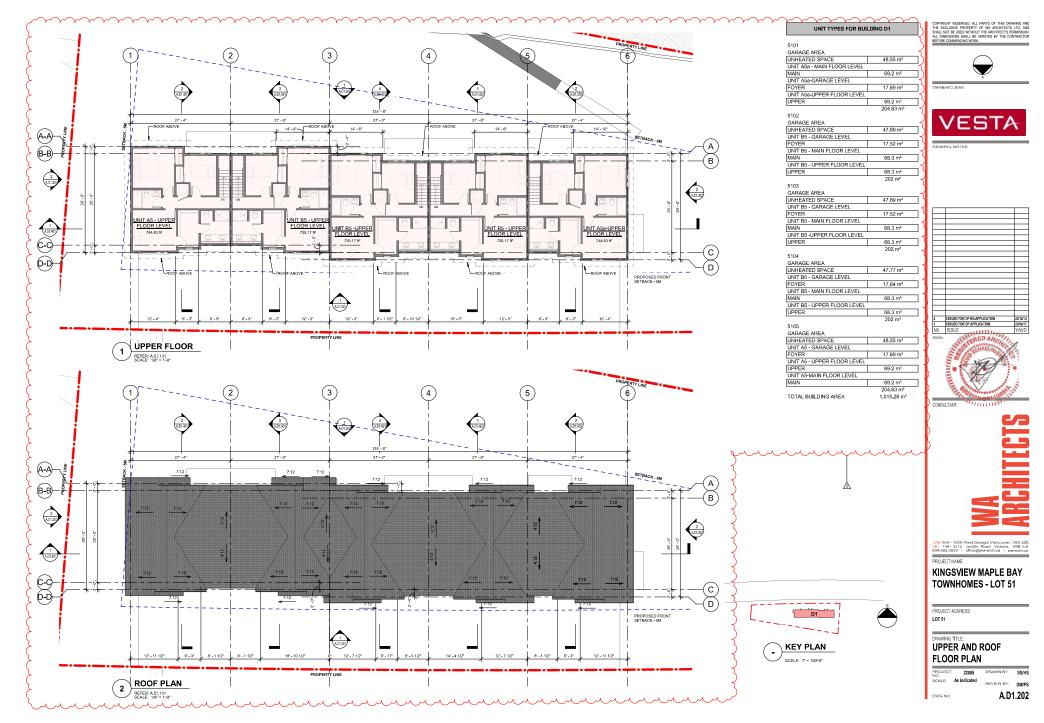

TEL: 250-248-3089 CONT: CARA MACDONALD TEL: 604-439-0922 CONT: MATT KOKAN

REVIEW BY: DW

BCALE: As indicated

WG NO



THIS DRAWING IS NOT DRAWIN BY WA ARCHITECTS AND APPEARS FOR REFERENCE ONLY.

PROJECT ADDRESS: LOT 51 DRAWING TITLE: SURVEY PLAN

NO: SCALE: 1:1500 REVIEW BY: DW DWG NO: A100



A









PROJECT NAME: KINGSVIEW MAPLEBAY TOWNHOMES PROJECT ADDRESS. LOT 51

AVERAGE GRADE + LOT

кс DW A103

DRAWING TITLE:

DWG NO:

 COVERAGE

 PROJECT
 22006
 DRAWN BY:

 NO:
 SCALE:
 1/16" = 1"-0"
 REVIEW BY:

VAN 950 - 1500 West Georgia Vancouver, V6G 226 VIC 104 - 3212 Jacklin Road Victoria, V9B 0J5 604.685.3529 | office@wa-arch.ca | wa-arch.ca











DWG NO: A.D1.401



DWG NO: A.D1.402