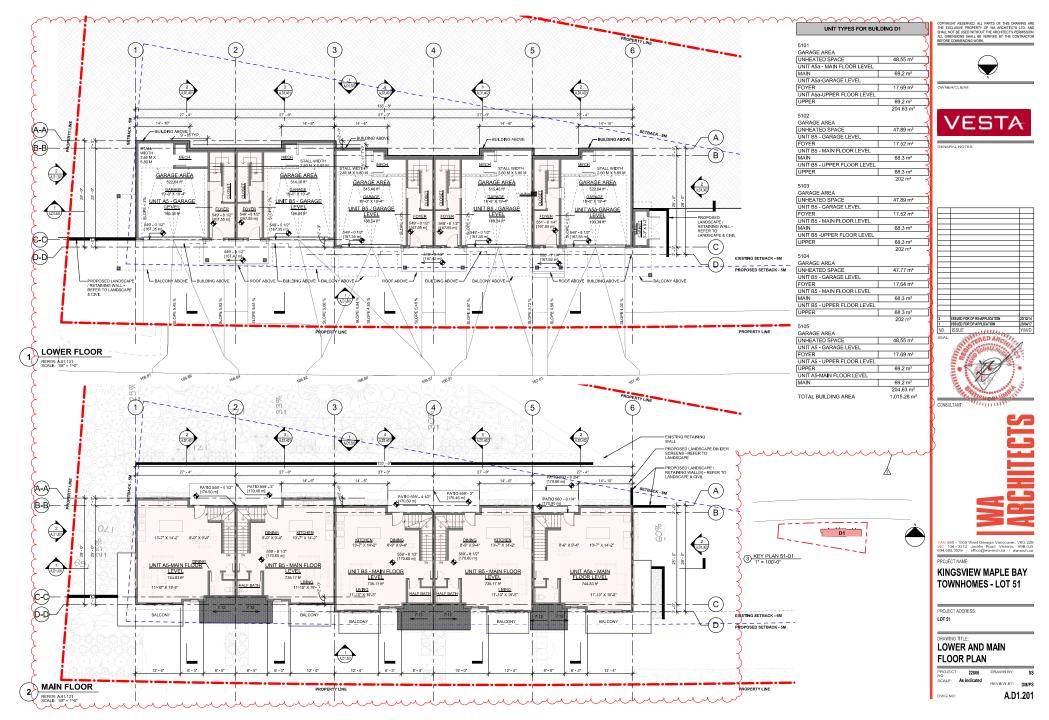

TEL: 250-248-3089 CONT: CARA MACDONALD TEL: 604-439-0922 CONT: MATT KOKAN

REVIEW BY: DW

BCALE: As indicated

WG NO



THIS DRAWING IS NOT DRAWIN BY WA ARCHITECTS AND APPEARS FOR REFERENCE ONLY.

PROJECT ADDRESS: LOT 51 DRAWING TITLE: SURVEY PLAN

NO: SCALE: 1:1500 REVIEW BY: DW DWG NO: A100



A









PROJECT NAME: KINGSVIEW MAPLEBAY TOWNHOMES PROJECT ADDRESS. LOT 51

AVERAGE GRADE + LOT

кс DW A103

DRAWING TITLE:

DWG NO:

 COVERAGE

 PROJECT
 22006
 DRAWN BY:

 NO:
 SCALE:
 1/16" = 1"-0"
 REVIEW BY:

VAN 950 - 1500 West Georgia Vancouver, V6G 226 VIC 104 - 3212 Jacklin Road Victoria, V9B 0J5 604.685.3529 | office@wa-arch.ca | wa-arch.ca











DWG NO: A.D1.401



DWG NO: A.D1.402