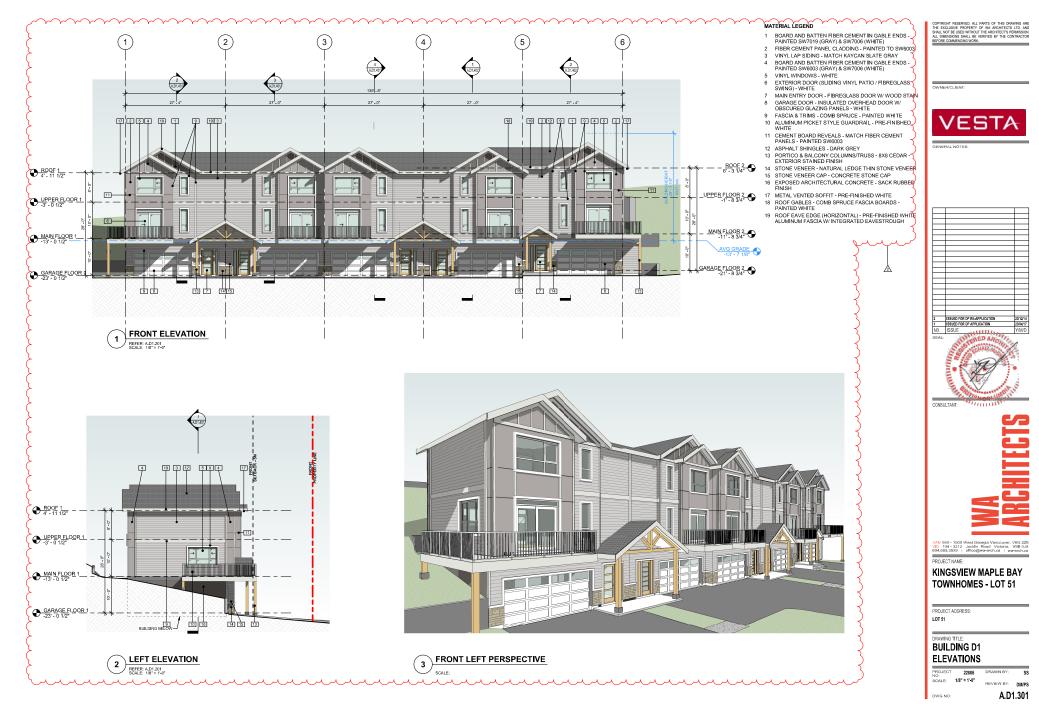

TEL: 250-248-3089 CONT: CARA MACDONALD TEL: 604-439-0922 CONT: MATT KOKAN

REVIEW BY: DW

BCALE: As indicated

WG NO



THIS DRAWING IS NOT DRAWIN BY WA ARCHITECTS AND APPEARS FOR REFERENCE ONLY.

PROJECT ADDRESS: LOT 51 DRAWING TITLE: SURVEY PLAN

NO: SCALE: 1:1500 REVIEW BY: DW DWG NO: A100



A









PROJECT NAME: KINGSVIEW MAPLEBAY TOWNHOMES PROJECT ADDRESS. LOT 51

AVERAGE GRADE + LOT

кс DW A103

DRAWING TITLE:

DWG NO:

 COVERAGE

 PROJECT
 22006
 DRAWN BY:

 NO:
 SCALE:
 1/16" = 1"-0"
 REVIEW BY:

VAN 950 - 1500 West Georgia Vancouver, V6G 226 VIC 104 - 3212 Jacklin Road Victoria, V9B 0J5 604.685.3529 | office@wa-arch.ca | wa-arch.ca











DWG NO: A.D1.401



DWG NO: A.D1.402