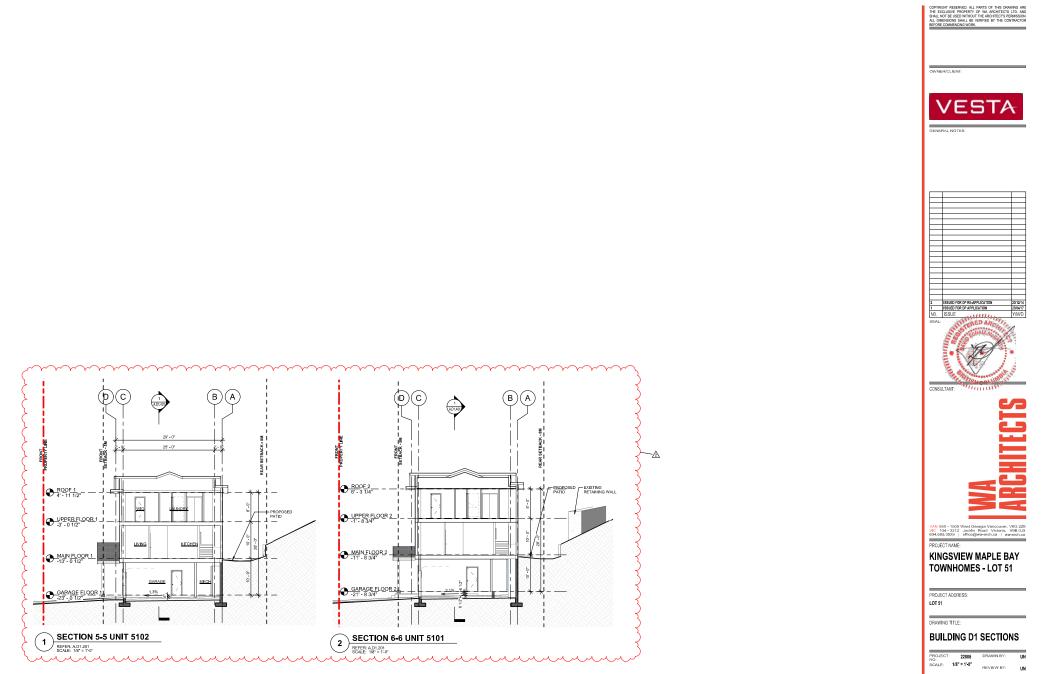

 PROJECT
 22006
 DRAWN BY:

 NO:
 SCALE:
 1/16" = 1"-0"
 REVIEW BY:

VAN 950 - 1500 West Georgia Vancouver, V6G 226 VIC 104 - 3212 Jacklin Road Victoria, V9B 0J5 604.685.3529 | office@wa-arch.ca | wa-arch.ca