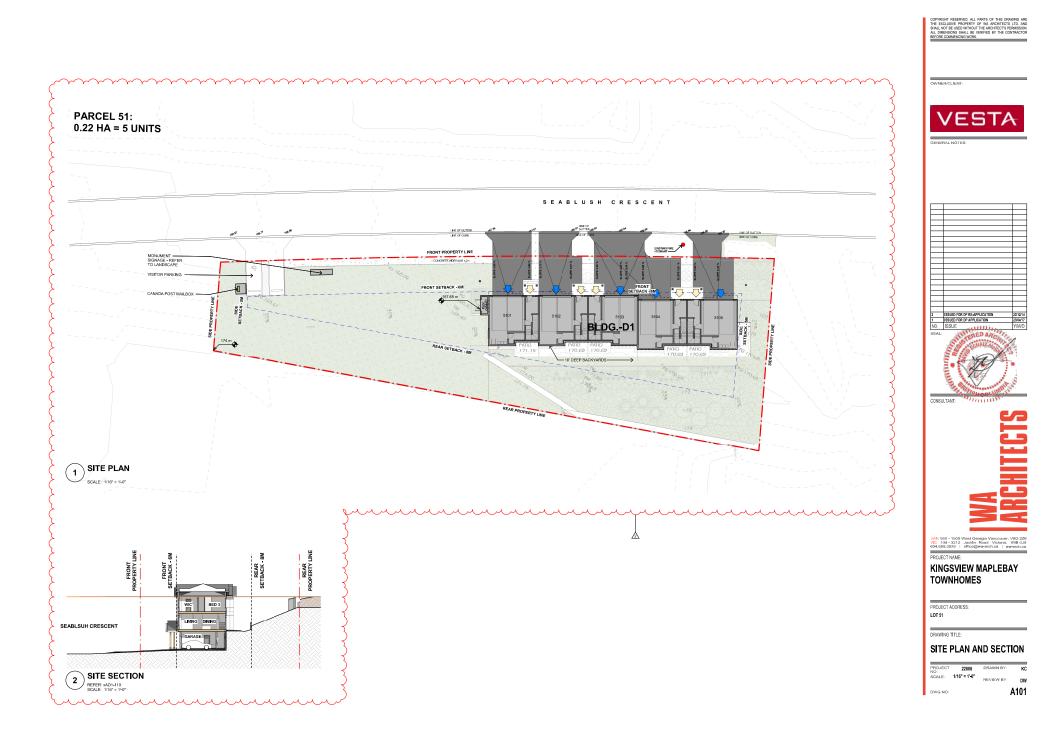

TEL: 250-248-3089 CONT: CARA MACDONALD TEL: 604-439-0922 CONT: MATT KOKAN

REVIEW BY: DW

BCALE: As indicated

WG NO



THIS DRAWING IS NOT DRAWIN BY WA ARCHITECTS AND APPEARS FOR REFERENCE ONLY.

PROJECT ADDRESS: LOT 51 DRAWING TITLE: SURVEY PLAN

NO: SCALE: 1:1500 REVIEW BY: DW DWG NO: A100



A









PROJECT NAME: KINGSVIEW MAPLEBAY TOWNHOMES PROJECT ADDRESS. LOT 51

AVERAGE GRADE + LOT

кс DW A103

DRAWING TITLE:

DWG NO:

 COVERAGE

 PROJECT
 22006
 DRAWN BY:

 NO:
 SCALE:
 1/16" = 1"-0"
 REVIEW BY:

VAN 950 - 1500 West Georgia Vancouver, V6G 226 VIC 104 - 3212 Jacklin Road Victoria, V9B 0J5 604.685.3529 | office@wa-arch.ca | wa-arch.ca











DWG NO: A.D1.401



DWG NO: A.D1.402