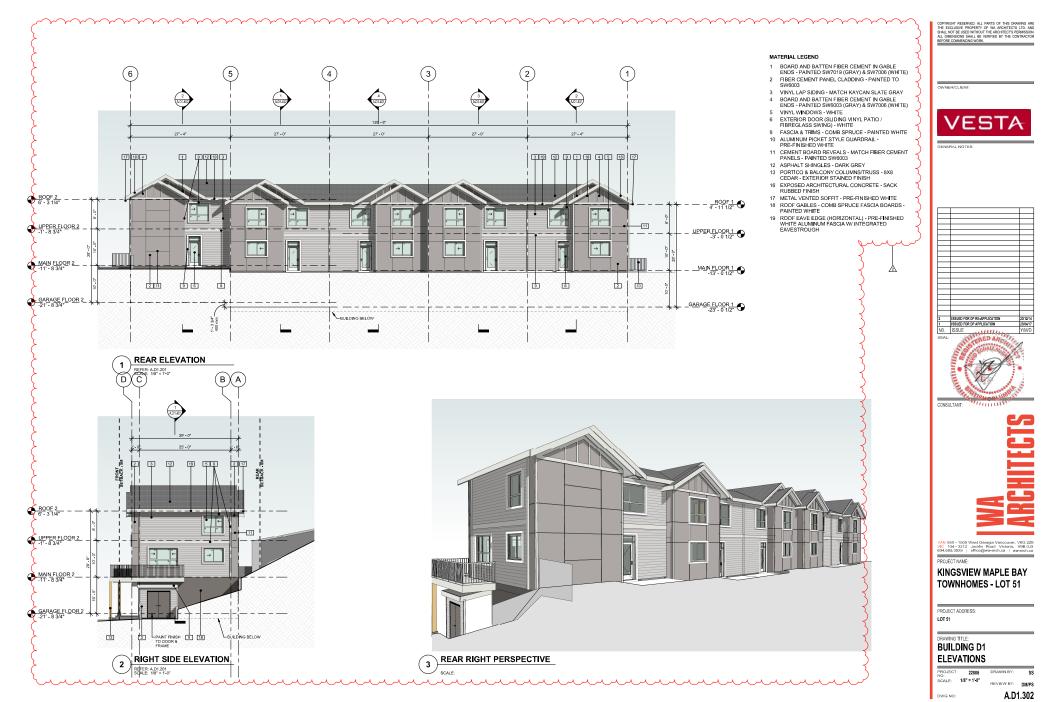

TEL: 250-248-3089 CONT: CARA MACDONALD TEL: 604-439-0922 CONT: MATT KOKAN

REVIEW BY: DW

BCALE: As indicated

WG NO



THIS DRAWING IS NOT DRAWIN BY WA ARCHITECTS AND APPEARS FOR REFERENCE ONLY.

PROJECT ADDRESS: LOT 51 DRAWING TITLE: SURVEY PLAN

NO: SCALE: 1:1500 REVIEW BY: DW DWG NO: A100



A









PROJECT NAME: KINGSVIEW MAPLEBAY TOWNHOMES PROJECT ADDRESS. LOT 51

AVERAGE GRADE + LOT

кс DW A103

DRAWING TITLE:

DWG NO:

 COVERAGE

 PROJECT
 22006
 DRAWN BY:

 NO:
 SCALE:
 1/16" = 1"-0"
 REVIEW BY:

VAN 950 - 1500 West Georgia Vancouver, V6G 226 VIC 104 - 3212 Jacklin Road Victoria, V9B 0J5 604.685.3529 | office@wa-arch.ca | wa-arch.ca











DWG NO: A.D1.401



DWG NO: A.D1.402