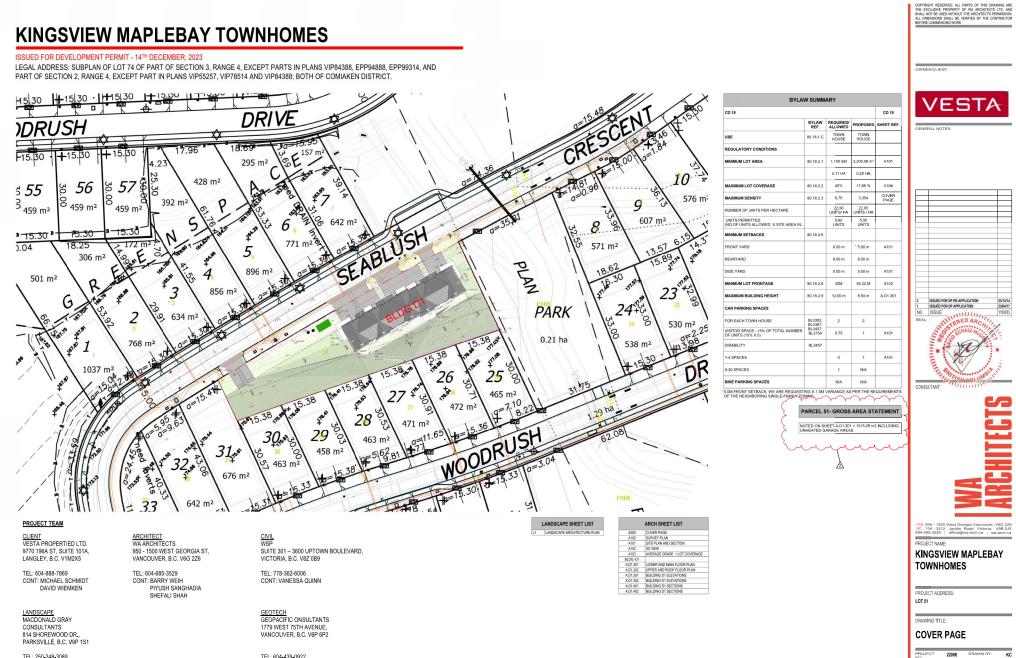

TEL: 250-248-3089 CONT: CARA MACDONALD TEL: 604-439-0922 CONT: MATT KOKAN

REVIEW BY: DW

BCALE: As indicated

WG NO



THIS DRAWING IS NOT DRAWIN BY WA ARCHITECTS AND APPEARS FOR REFERENCE ONLY.

PROJECT ADDRESS: LOT 51 DRAWING TITLE: SURVEY PLAN

NO: SCALE: 1:1500 REVIEW BY: DW DWG NO: A100



A









PROJECT NAME: KINGSVIEW MAPLEBAY TOWNHOMES PROJECT ADDRESS. LOT 51

AVERAGE GRADE + LOT

кс DW A103

DRAWING TITLE:

DWG NO:

 COVERAGE

 PROJECT
 22006
 DRAWN BY:

 NO:
 SCALE:
 1/16" = 1"-0"
 REVIEW BY:

VAN 950 - 1500 West Georgia Vancouver, V6G 226 VIC 104 - 3212 Jacklin Road Victoria, V9B 0J5 604.685.3529 | office@wa-arch.ca | wa-arch.ca











DWG NO: A.D1.401



DWG NO: A.D1.402