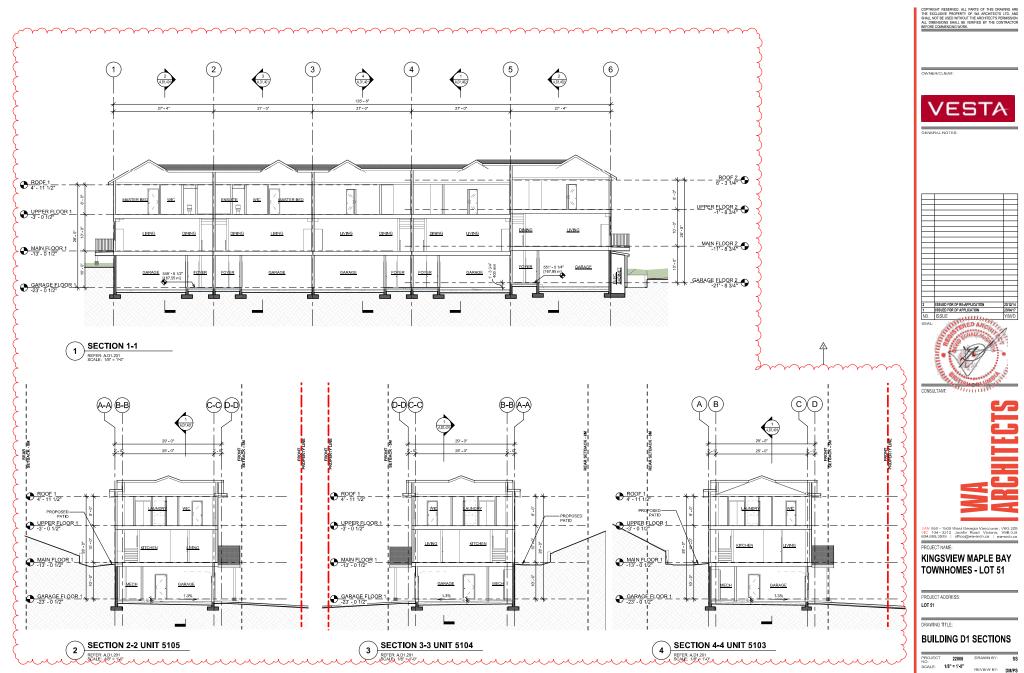

TEL: 250-248-3089 CONT: CARA MACDONALD TEL: 604-439-0922 CONT: MATT KOKAN

REVIEW BY: DW

BCALE: As indicated

WG NO



THIS DRAWING IS NOT DRAWIN BY WA ARCHITECTS AND APPEARS FOR REFERENCE ONLY.

PROJECT ADDRESS: LOT 51 DRAWING TITLE: SURVEY PLAN

NO: SCALE: 1:1500 REVIEW BY: DW DWG NO: A100



A









PROJECT NAME: KINGSVIEW MAPLEBAY TOWNHOMES PROJECT ADDRESS. LOT 51

AVERAGE GRADE + LOT

кс DW A103

DRAWING TITLE:

DWG NO:

 COVERAGE

 PROJECT
 22006
 DRAWN BY:

 NO:
 SCALE:
 1/16" = 1"-0"
 REVIEW BY:

VAN 950 - 1500 West Georgia Vancouver, V6G 226 VIC 104 - 3212 Jacklin Road Victoria, V9B 0J5 604.685.3529 | office@wa-arch.ca | wa-arch.ca











DWG NO: A.D1.401



DWG NO: A.D1.402