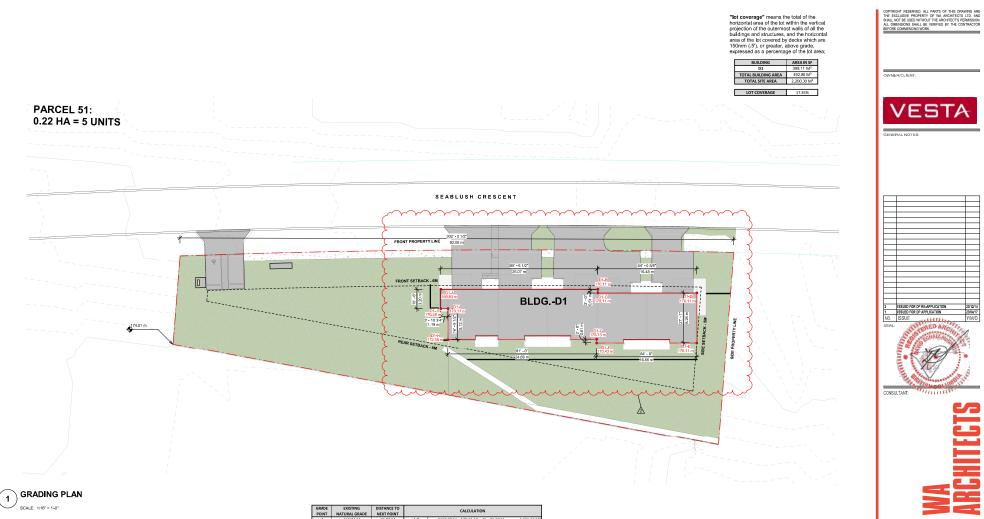

NO: SCALE: 1:1500 REVIEW BY: DW DWG NO: A100

A

PROJECT NAME: KINGSVIEW MAPLEBAY TOWNHOMES PROJECT ADDRESS. LOT 51

AVERAGE GRADE + LOT

кс DW A103

DRAWING TITLE:

DWG NO:

 COVERAGE

 PROJECT
 22006
 DRAWN BY:

 NO:
 SCALE:
 1/16" = 1"-0"
 REVIEW BY:

VAN 950 - 1500 West Georgia Vancouver, V6G 226 VIC 104 - 3212 Jacklin Road Victoria, V9B 0J5 604.685.3529 | office@wa-arch.ca | wa-arch.ca