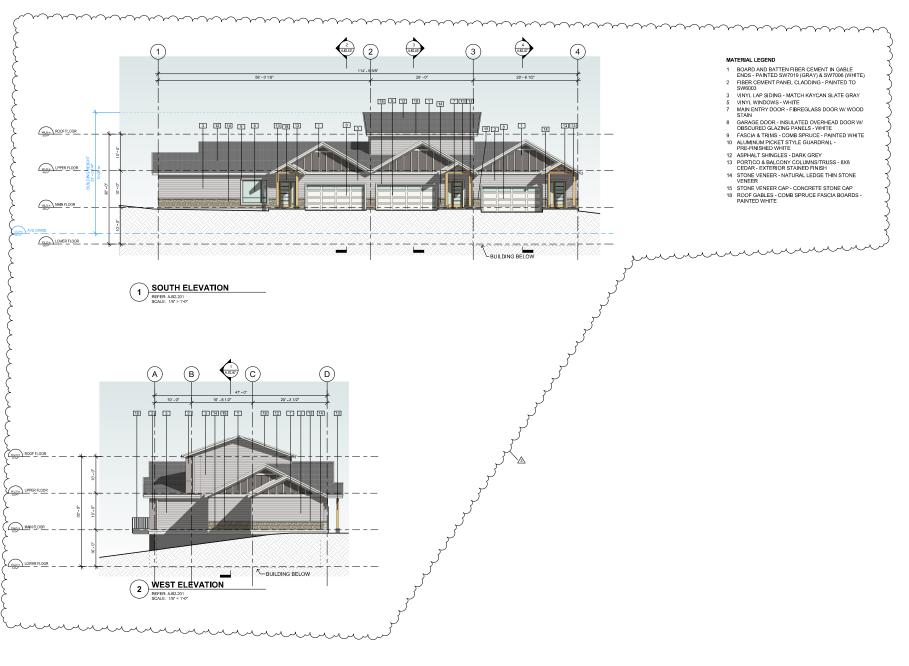

#### KINGSVIEW MAPLEBAY **TOWNHOMES - LOT 75**

PROJECT ADDRESS:

LOT 75

DRAWING TITLE: **BUILDING B1** 

### **ELEVATIONS**

PROJECT 22006 NO: SCALE: 1/8" = 1'-0"

A.B1.301

DWG NO:

COPYRIGHT RESERVED. ALL PARTS OF THIS DRAWING ARE THE EXCLUSIVE PROPERTY OF WA ARCHITECTS LTD. AND SHALL NOT BE USED WITHOUT THE ARCHITECTS PERMISSION ALL DIMENSIONS SHALL BE VERIFIED BY THE CONTRACTOR BEFORE COMMENCING WORK.