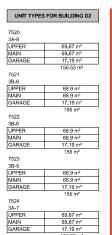

TOTAL BUILD**I**NG AREA 69.87 m² 69.87 m² 17.19 m² 156.83 m² 778.05 m²

3 INSIGE FOR RESP APPLICATION 227
2 INSIGE FOR RESP APPLICATION 229
NO INSIGE FOR PAPPLICATION 229
NO INSIGE FOR PAPPLICATIO

COPYRIGHT RESERVED. ALL PARTS OF THIS DRAWING ARE THE EXCLUSIVE PROPERTY OF WA ARCHITECTS LTD. AND SHALL NOT BE USED WITHOUT THE ARCHITECTS PERMISSION. ALL DIMENSIONS SHALL BE VERIFED BY THE CONTRACTOR BEFORE COMMENCING WORK.