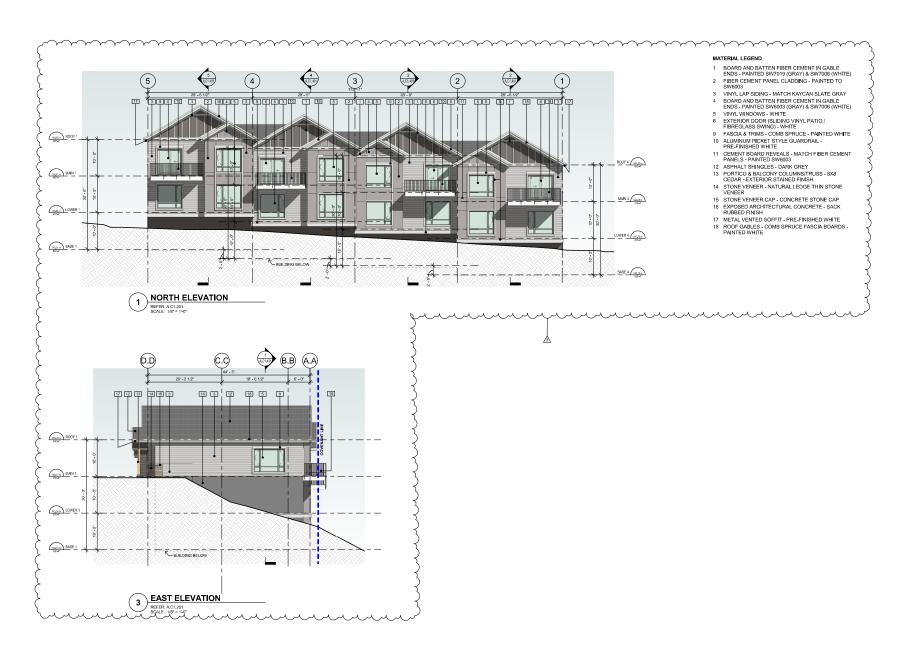

#### KINGSVIEW MAPLEBAY **TOWNHOMES - LOT 75**

PROJECT ADDRESS:

LOT 75

DRAWING TITLE: **BUILDING B1** 

### **ELEVATIONS**

PROJECT 22006 NO: SCALE: 1/8" = 1'-0"

A.B1.301

DWG NO:

COPYRIGHT RESERVED. ALL PARTS OF THIS DRAWING ARE THE EXCLUSIVE PROPERTY OF WA ARCHITECTS LTD. AND SHALL NOT BE USED WITHOUT THE ARCHITECTS PERMISSION ALL DIMENSIONS SHALL BE VERIFIED BY THE CONTRACTOR BEFORE COMMENCING WORK.

#### KINGSVIEW MAPLEBAY TOWNHOMES - LOT 75

PROJECT ADDRESS:

LOT 75

DRAWING TITLE:
BUILDING B1

ELEVATIONS

PROJECT 22006 NO: SCALE: 1/8" = 1'-0"

8" = 1'-0" REVIEW BY:

DWG NO:

A.B1.302

COPYRIGHT RESERVED. ALL PARTS OF THIS DAWNING ARE THE DUCLISHE PROPERTY OF IN A RICHITETS I.D. AND ALL SHE WAS AN ALL DIMENSIONS SHALL BE VERIFED BY THE CONTRACTOR SEPORE COMMENCING WORK.

WNER/CLIENT