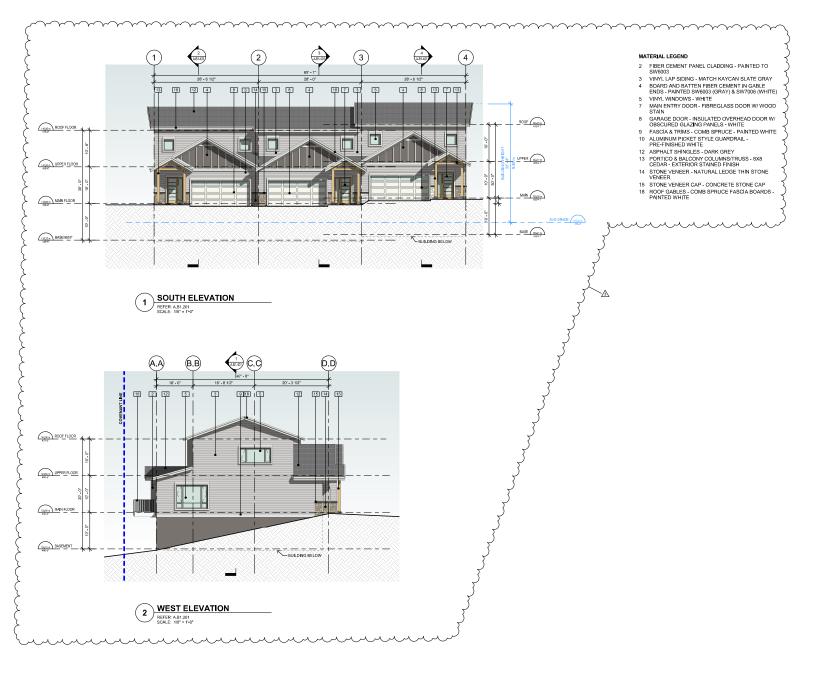

#### KINGSVIEW MAPLEBAY **TOWNHOMES - LOT 75**

PROJECT ADDRESS:

LOT 75

DRAWING TITLE: **BUILDING B1** 

### **ELEVATIONS**

PROJECT 22006 NO: SCALE: 1/8" = 1'-0"

A.B1.301

DWG NO:

COPYRIGHT RESERVED. ALL PARTS OF THIS DRAWING ARE THE EXCLUSIVE PROPERTY OF WA ARCHITECTS LTD. AND SHALL NOT BE USED WITHOUT THE ARCHITECTS PERMISSION ALL DIMENSIONS SHALL BE VERIFIED BY THE CONTRACTOR BEFORE COMMENCING WORK.