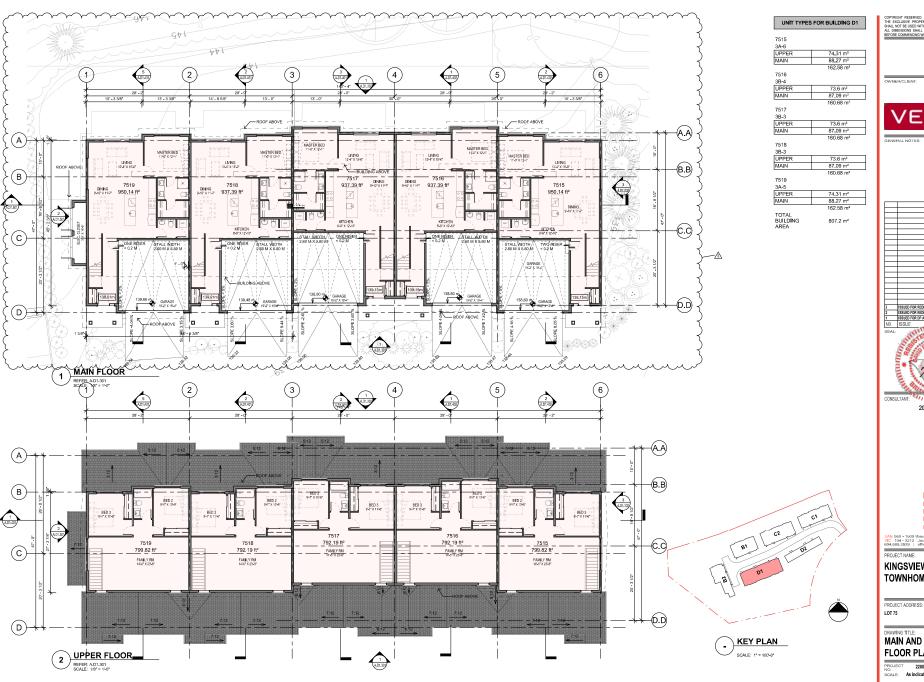

VAN 950 - 1500 West Georgia Vancouver, V8G 2Z6 VIC 104 - 3212 Jacklin Road Victoria, V9B 0J5 604.685.3529 | office@wa-arch.ca | wa-arch.ca

KINGSVIEW MAPLEBAY **TOWNHOMES - LOT 75** 

MAIN AND UPPER FLOOR PLAN

SCALE: As indicated DWG NO:

A.D1.201

COPYRIGHT RESERVED. ALL PARTS OF THIS DRAWING ARE THE EXCLUSIVE PROPERTY OF WA ARCHITECTS LTD. AND SHALL NOT BE USED WITHOUT THE ARCHITECTS PERMISSION ALL DIMENSIONS SHALL BE VERIFIED BY THE CONTRACTOR BEFORE COMMENCING WORK.

UNIT TYPES FOR BUILDING C1

2A-2 MAIN

77.13 m² 77.77 m² 15.02 m<sup>2</sup> 169.91 m<sup>2</sup> 7502

LOWER BASEMENT 75.7 m² 15.01 m²

7503

2B-1 MAIN 75.28 m² 75.7 m² 15.01 m<sup>2</sup> 165.99 m<sup>2</sup> BASEMENT

7504 2A-1

KEY PLAN

SCALE: 1" = 100'-0"

77.13 m² 77.77 m² 15.02 m² LOWER 169.91 m

TOTAL BUILD**I**NG AREA 671.8 m² COPYRIGHT RESERVED. ALL PARTS OF THIS DRAWING ARE THE EXCLUSIVE PROPERTY OF WA ARCHITECTS LTD. AND SHALL NOT BE USED WITHOUT THE ARCHITECTS PERMISSION. ALL DIMENSIONS SHALL BE VERIFED BY THE CONTRACTOR BEFORE COMMENCING WORK.