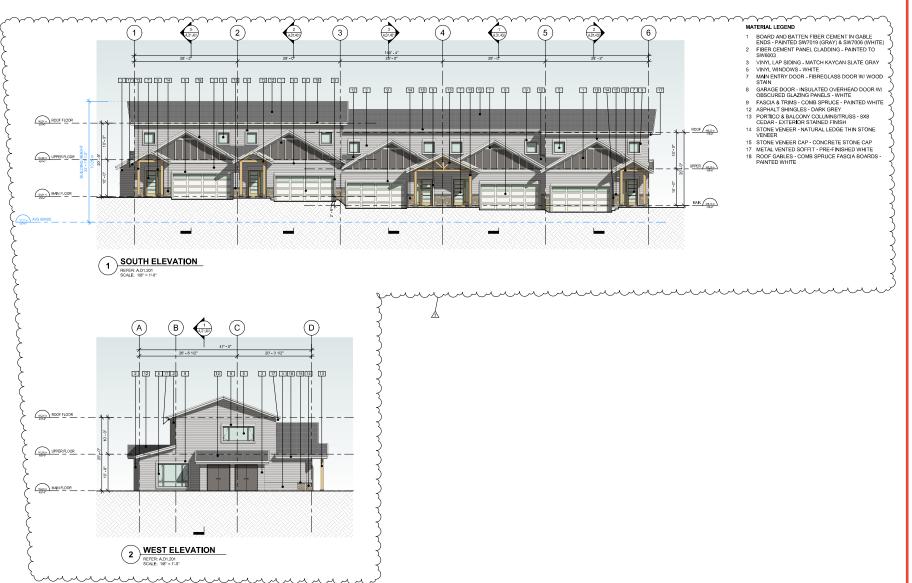

KINGSVIEW MAPLEBAY **TOWNHOMES - LOT 75** 

PROJECT ADDRESS:

LOT 75

DRAWING TITLE: **BUILDING D1** 

**ELEVATIONS** 

SCALE: 1/8" = 1'-0"

DWG NO:

A.D1.301