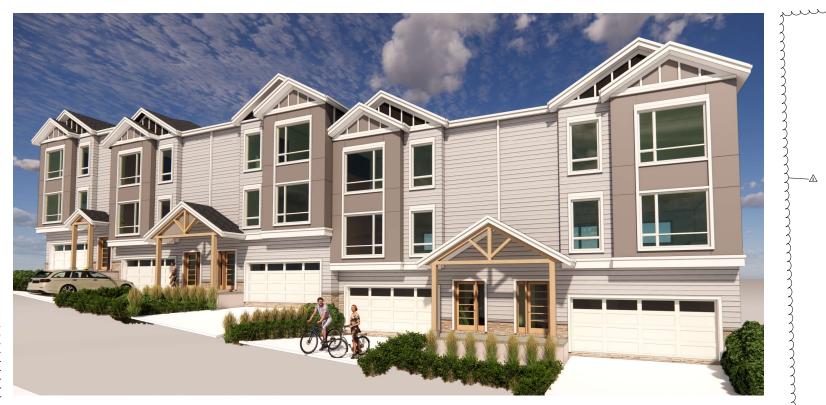

**B1 SOUTHWEST VIEW** 

**D1 NORTHEAST VIEW** 



**D2 NORTHWEST VIEW** 

COPYRIGHT RESERVED. ALL PARTS OF THIS DRAWING AT THE EXCLUSIVE PROPERTY OF WA ARCHITECTS LTD. AN SHALL NOT BE USED WITHOUT THE ARCHITECTS PERMISSION ALL DIMENSIONS SHALL BE VERIFIED BY THE CONTRACTOR

WNER/CLIENT



ERAL NOTES:



VC 104 - 3212 Jacklin Road Victoria, V98 0.15 604.685.3529 | office@wa-arch.ca | wa-arch.ca PROJECT NAME:

TOWNHOMES - LOT 75

PROJECT ADDRESS:

DRAWING TITLE:

3D VIEWS

OD VIEWO

PROJECT 22006 DRAWN BY: SS NO: SCALE: 11/2"=1'-0" REVIEW BY: Checker

DWG NO:

A103



| 511 |  |  |
|-----|--|--|
| A-1 |  |  |
|     |  |  |

BASEMENT

TOTAL BUILD**I**NG AREA 537.97 m²

75.3 m² 89.85 m<sup>2</sup> 15.88 m<sup>2</sup> COPYRIGHT RESERVED. ALL PARTS OF THIS DRAWING ARE THE EXCLUSIVE PROPERTY OF WA ARCHITECTS LTD. AND SHALL NOT BE USED WITHOUT