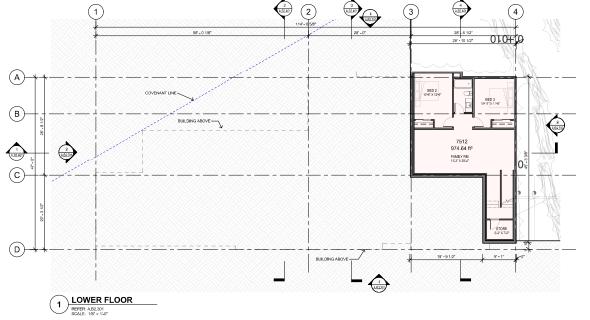

#### KINGSVIEW MAPLEBAY TOWNHOMES - LOT 75

PROJECT ADDRESS:

LOT 75

DRAWING TITLE:
LOWER AND MAIN
FLOOR PLAN

PROJECT 22006 NO: SCALE: As indicated

SCALE: AS INDICATED RE

A.B2.201

COPYRIGHT RESERVED. ALL PARTS OF THIS DRAWING ARE THE EXCLUSIVE PROPERTY OF WA ARCHITECTS LTD. AND SHALL NOT BE USED WITHOUT THE ARCHITECTS PERMISSION. ALL DIMENSIONS SHALL BE VERIFIED BY THE CONTRACTOR BEFORE COMMENCING WORK.