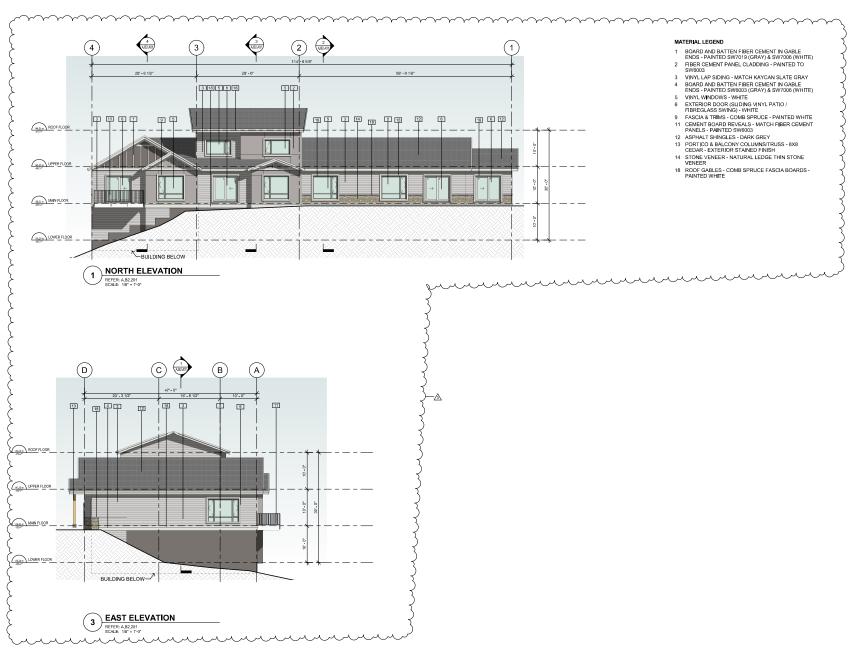

OWNER/CLIENT

TOU NOTE O

NSULTANT: 2023-12-14

WAAABCHITE

VAN 950 - 1500 West Georgia Vancouver, V6G 226
VIC 104 - 3212 Jacklin Road Victoria, V9B 0.05
604.685.3529 | office@we-arch.ce | wa-arch.ce

#### KINGSVIEW MAPLEBAY TOWNHOMES - LOT 75

PROJECT ADDRESS:

LOT 75

DRAWING TITLE:
BUILDING B1

ELEVATIONS

PROJECT 22006 NO: SCALE: 1/8" = 1'-0"

8" = 1'-0" REVIEW BY:

DWG NO:

A.B1.302

COPYRIGHT RESERVED. ALL PARTS OF THIS DAWNING ARE THE DUCLISHE PROPERTY OF IN A RICHITETS I.D. AND ALL SHE WAS AN ALL DIMENSIONS SHALL BE VERIFED BY THE CONTRACTOR SEPORE COMMENCING WORK.

WNER/CLIENT