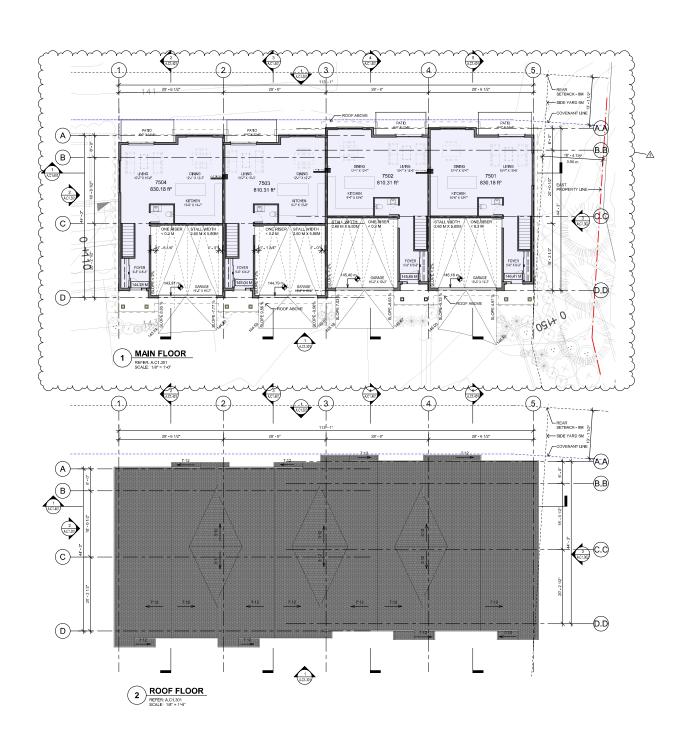

UNIT TYPES FOR BUILDING C1

2A-2 MAIN

77.13 m² 77.77 m² 15.02 m<sup>2</sup> 169.91 m<sup>2</sup> 7502

LOWER BASEMENT 75.7 m² 15.01 m²

7503

2B-1 MAIN 75.28 m² 75.7 m² 15.01 m<sup>2</sup> 165.99 m<sup>2</sup> BASEMENT

7504 2A-1

KEY PLAN

SCALE: 1" = 100'-0"

77.13 m² 77.77 m² 15.02 m² LOWER 169.91 m

TOTAL BUILD**I**NG AREA 671.8 m² COPYRIGHT RESERVED. ALL PARTS OF THIS DRAWING ARE THE EXCLUSIVE PROPERTY OF WA ARCHITECTS LTD. AND SHALL NOT BE USED WITHOUT THE ARCHITECTS PERMISSION. ALL DIMENSIONS SHALL BE VERIFED BY THE CONTRACTOR BEFORE COMMENCING WORK.

MAIN AND ROOF FLOOR PLAN

COPYRIGHT RESERVED. ALL PARTS OF THIS DRAWING ARE THE EXCLUSIVE PROPERTY OF WA ARCHITECTS LTD. AND SHALL NOT BE USED WITHOUT THE ARCHITECTS PERMISSION ALL DIMENSIONS SHALL BE VERIFIED BY THE CONTRACTOR BEFORE COMMENCING WORK.