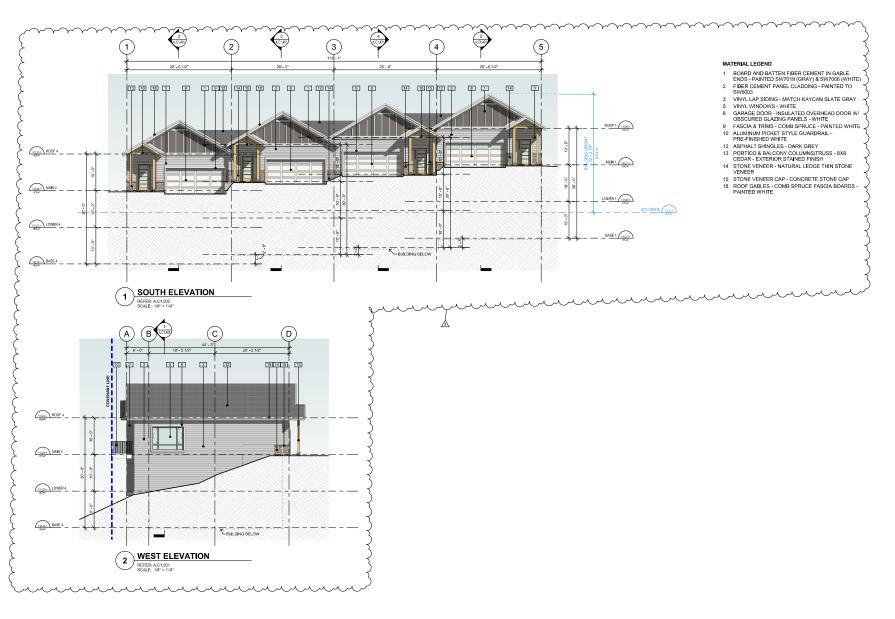

#### KINGSVIEW MAPLEBAY **TOWNHOMES - LOT 75**

PROJECT ADDRESS:

LOT 75

DRAWING TITLE: **BUILDING C1** 

**ELEVATIONS** 

SCALE: 1/8" = 1'-0"

DWG NO:

A.C1.301

#### KINGSVIEW MAPLEBAY **TOWNHOMES - LOT 75**

PROJECT ADDRESS:

LOT 75

DRAWING TITLE: **BUILDING C1** 

**ELEVATIONS** 

SCALE: 1/8" = 1'-0"

DWG NO:

A.C1.302