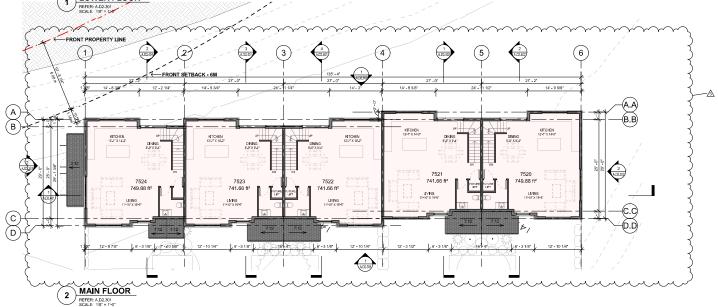

OT 74

DRAWING TITLE:

LOWER AND MAIN

FLOOR PLAN

SCALE: As indicated R

COPYRIGHT RESERVED. ALL PARTS OF THIS DRAWING ARE THE EXCLUSIVE PROPERTY OF WA ARCHITECTS LTD. AND SHALL NOT BE USED WITHOUT THE ARCHITECTS PERMISSION ALL DIMENSIONS SHALL BE VERIFIED BY THE CONTRACTOR BEFORE COMMENCING WORK.