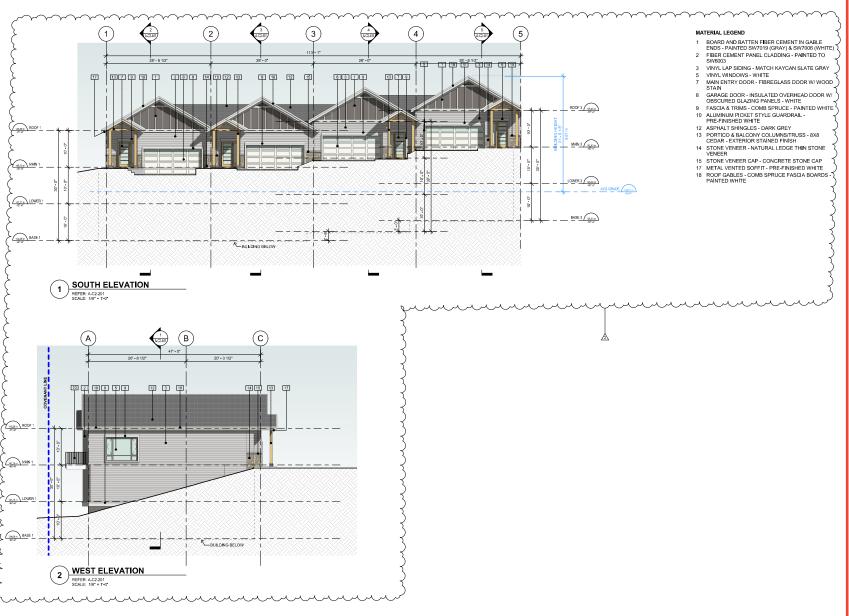

#### KINGSVIEW MAPLEBAY **TOWNHOMES - LOT 75**

PROJECT ADDRESS:

LOT 75

DRAWING TITLE: **BUILDING B1** 

### **ELEVATIONS**

PROJECT 22006 NO: SCALE: 1/8" = 1'-0"

A.B1.301

DWG NO:

COPYRIGHT RESERVED. ALL PARTS OF THIS DRAWING ARE THE EXCLUSIVE PROPERTY OF WA ARCHITECTS LTD. AND SHALL NOT BE USED WITHOUT THE ARCHITECTS PERMISSION ALL DIMENSIONS SHALL BE VERIFIED BY THE CONTRACTOR BEFORE COMMENCING WORK.