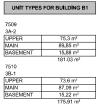

UNIT TYPES FOR BUILDING C1

2A-2 MAIN

77.13 m² 77.77 m² 15.02 m<sup>2</sup> 169.91 m<sup>2</sup> 7502

LOWER BASEMENT 75.7 m² 15.01 m²

7503

2B-1 MAIN 75.28 m² 75.7 m² 15.01 m<sup>2</sup> 165.99 m<sup>2</sup> BASEMENT