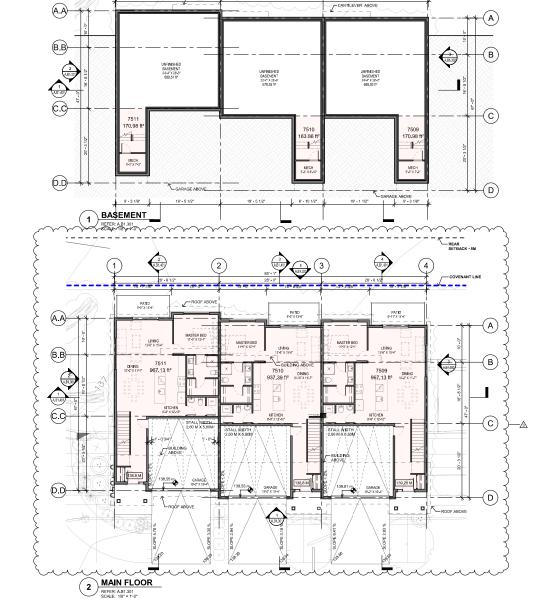

### FLOOR PLAN

|              | -     |
|--------------|-------|
| 22006        | D     |
| As indicated | R     |
|              | LEGOV |

SCALE: 1" = 100'-0"

REAR SETBACK - 8M

COPYRIGHT RESERVED. ALL PARTS OF THIS DRAWING ARE THE EXCLUSIVE PROPERTY OF WA ARCHITECTS LTD. AND SHALL NOT BE USED WITHOUT THE ARCHITECTS PERMISSION ALL DIMENSIONS SHALL BE VERIFIED BY THE CONTRACTOR BEFORE COMMENCING WORK.

MAIN AND ROOF FLOOR PLAN

COPYRIGHT RESERVED. ALL PARTS OF THIS DRAWING ARE THE EXCLUSIVE PROPERTY OF WA ARCHITECTS LTD. AND SHALL NOT BE USED WITHOUT THE ARCHITECTS PERMISSION ALL DIMENSIONS SHALL BE VERIFIED BY THE CONTRACTOR BEFORE COMMENCING WORK.