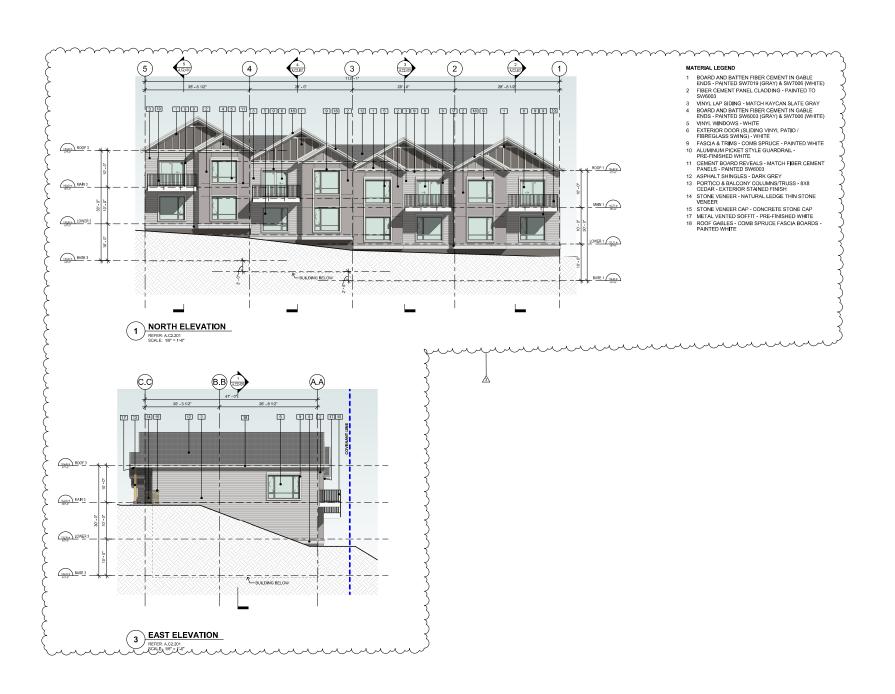

#### KINGSVIEW MAPLEBAY TOWNHOMES - LOT 75

PROJECT ADDRESS:

LOT 75

DRAWING TITLE:
BUILDING B1

ELEVATIONS

PROJECT 22006 NO: SCALE: 1/8" = 1'-0"

8" = 1'-0" REVIEW BY:

DWG NO:

A.B1.302

COPYRIGHT RESERVED. ALL PARTS OF THIS DAWNING ARE THE DUCLISHE PROPERTY OF IN A RICHITETS I.D. AND ALL SHE WAS AN ALL DIMENSIONS SHALL BE VERIFED BY THE CONTRACTOR SEPORE COMMENCING WORK.

WNER/CLIENT