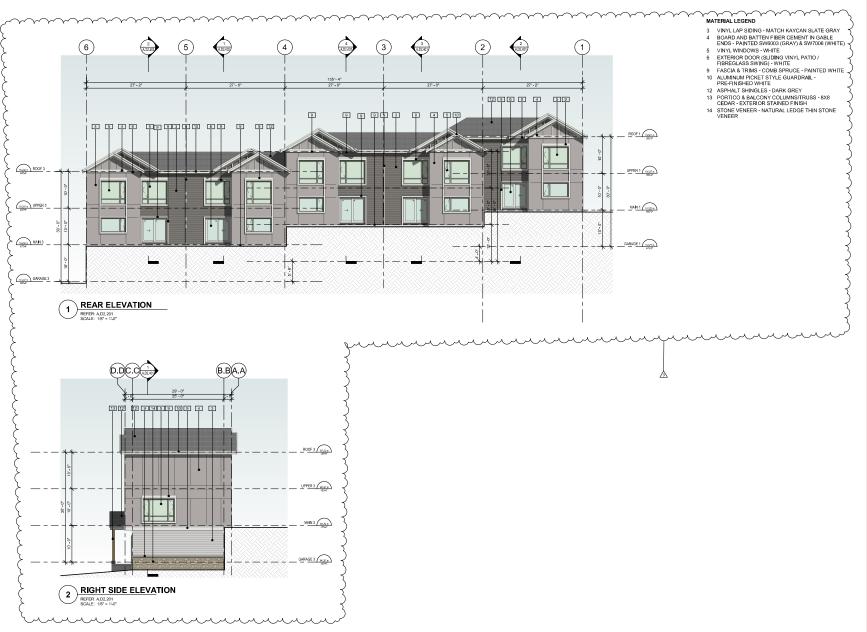

OWNER/CLIENT

TOU NOTE O

NSULTANT: 2023-12-14

WAAABCHITE

VAN 950 - 1500 West Georgia Vancouver, V6G 226
VIC 104 - 3212 Jacklin Road Victoria, V9B 0.05
604.685.3529 | office@we-arch.ce | wa-arch.ce

#### KINGSVIEW MAPLEBAY TOWNHOMES - LOT 75

PROJECT ADDRESS:

LOT 75

DRAWING TITLE:
BUILDING B1

ELEVATIONS

PROJECT 22006 NO: SCALE: 1/8" = 1'-0"

8" = 1'-0" REVIEW BY:

DWG NO:

A.B1.302

COPYRIGHT RESERVED. ALL PARTS OF THIS DAWNING ARE THE DUCLISHE PROPERTY OF IN A RICHITETS I.D. AND ALL SHE WAS AN ALL DIMENSIONS SHALL BE VERIFED BY THE CONTRACTOR SEPORE COMMENCING WORK.

WNER/CLIENT