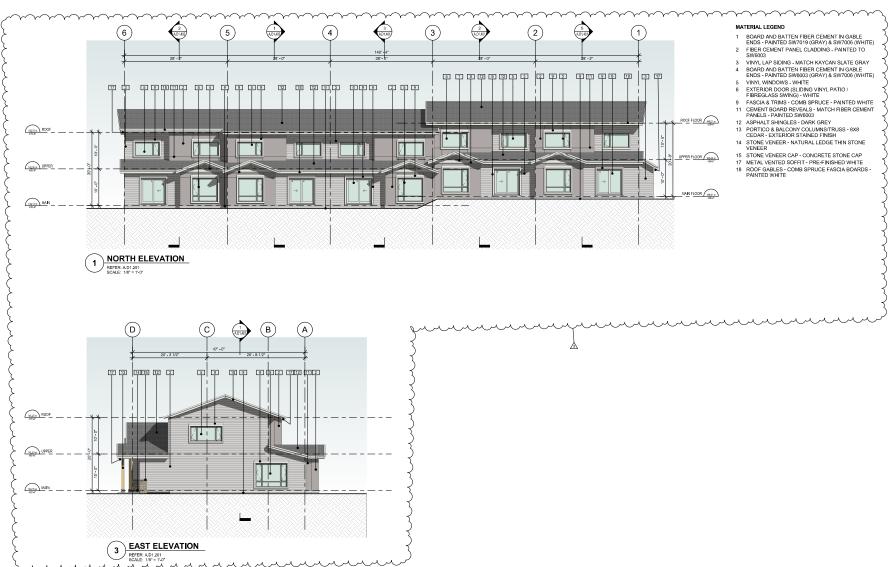

#### KINGSVIEW MAPLEBAY **TOWNHOMES - LOT 75**

PROJECT ADDRESS:

LOT 75

DRAWING TITLE: **BUILDING D1** 

**ELEVATIONS** 

SCALE: 1/8" = 1'-0"

DWG NO:

A.D1.302