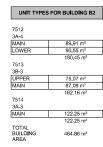

#### KINGSVIEW MAPLEBAY TOWNHOMES - LOT 75

PROJECT ADDRESS:

LOT 75

DRAWING TITLE:
LOWER AND MAIN
FLOOR PLAN

PROJECT 22006 NO: SCALE: As indicated

SCALE: AS INDICATED RE

A.B2.201

COPYRIGHT RESERVED. ALL PARTS OF THIS DRAWING ARE THE EXCLUSIVE PROPERTY OF WA ARCHITECTS LTD. AND SHALL NOT BE USED WITHOUT THE ARCHITECTS PERMISSION. ALL DIMENSIONS SHALL BE VERIFIED BY THE CONTRACTOR BEFORE COMMENCING WORK.