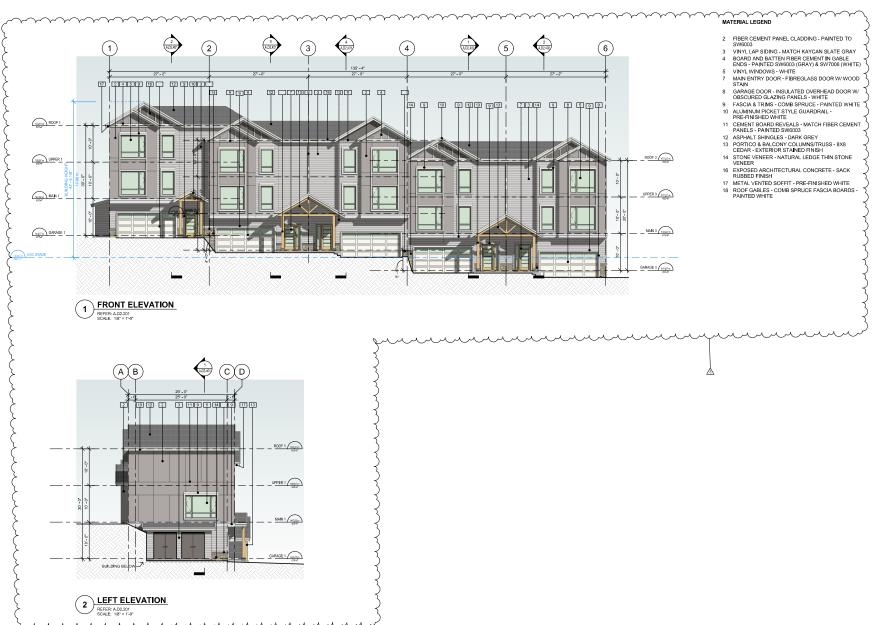

#### KINGSVIEW MAPLEBAY **TOWNHOMES - LOT 75**

PROJECT ADDRESS:

LOT 75

DRAWING TITLE: **BUILDING B1** 

### **ELEVATIONS**

PROJECT 22006 NO: SCALE: 1/8" = 1'-0"

A.B1.301

DWG NO:

COPYRIGHT RESERVED. ALL PARTS OF THIS DRAWING ARE THE EXCLUSIVE PROPERTY OF WA ARCHITECTS LTD. AND SHALL NOT BE USED WITHOUT THE ARCHITECTS PERMISSION ALL DIMENSIONS SHALL BE VERIFIED BY THE CONTRACTOR BEFORE COMMENCING WORK.