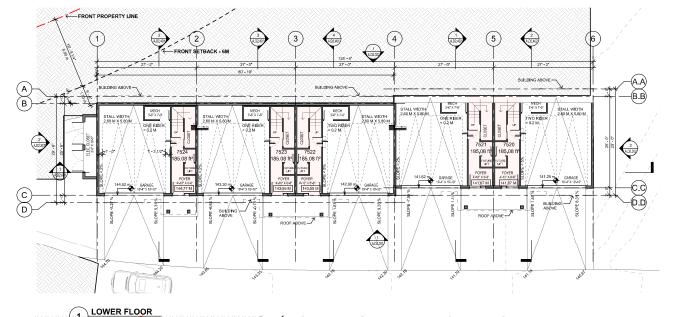

OT 74

DRAWING TITLE:

LOWER AND MAIN

FLOOR PLAN

SCALE: As indicated R

COPYRIGHT RESERVED. ALL PARTS OF THIS DRAWING ARE THE EXCLUSIVE PROPERTY OF WA ARCHITECTS LTD. AND SHALL NOT BE USED WITHOUT THE ARCHITECTS PERMISSION ALL DIMENSIONS SHALL BE VERIFIED BY THE CONTRACTOR BEFORE COMMENCING WORK.