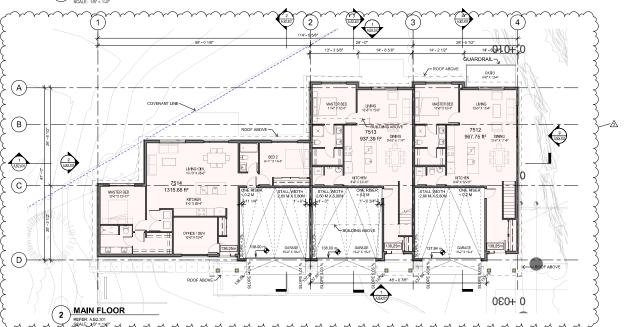

#### KINGSVIEW MAPLEBAY TOWNHOMES - LOT 75

PROJECT ADDRESS:

LOT 75

DRAWING TITLE:
LOWER AND MAIN
FLOOR PLAN

PROJECT 22006 NO: SCALE: As indicated

SCALE: AS INDICATED RE

A.B2.201

COPYRIGHT RESERVED. ALL PARTS OF THIS DRAWING ARE THE EXCLUSIVE PROPERTY OF WA ARCHITECTS LTD. AND SHALL NOT BE USED WITHOUT THE ARCHITECTS PERMISSION. ALL DIMENSIONS SHALL BE VERIFIED BY THE CONTRACTOR BEFORE COMMENCING WORK.