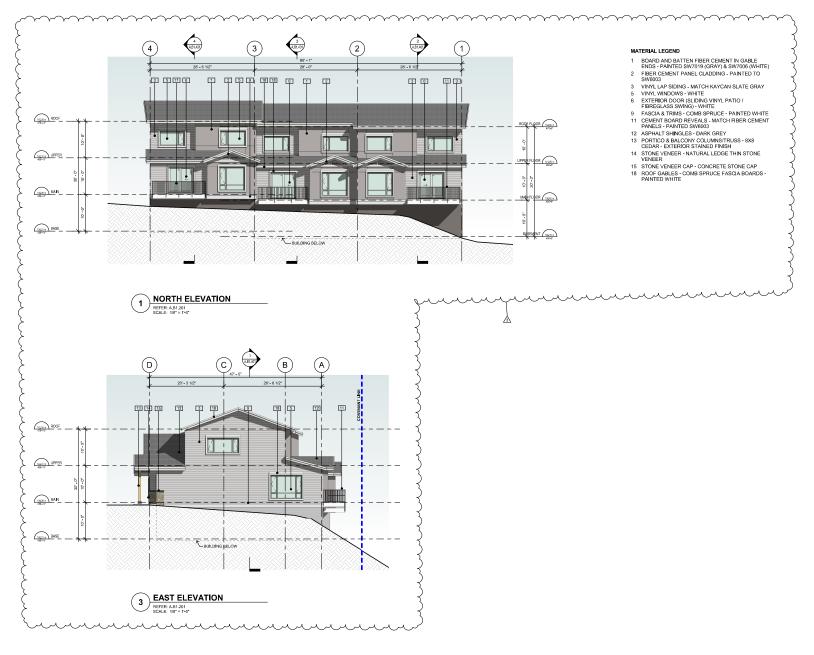

#### **BUILDING B2 ELEVATIONS**

PROJECT 22006 NO: SCALE: 1/8" = 1'-0"

DWG NO:

A.B2.301

COPYRIGHT RESERVED. ALL PARTS OF THIS DRAWING ARE THE EXCLUSIVE PROPERTY OF WA ARCHITECTS LTD. AND SHALL NOT BE USED WITHOUT THE ARCHITECTS PERMISSION. ALL DIMENSIONS SHALL BE VERIFIED BY THE CONTRACTOR BEFORE COMMENCING WORK.

#### KINGSVIEW MAPLEBAY **TOWNHOMES - LOT 75**

PROJECT ADDRESS:

LOT 75

DRAWING TITLE: **BUILDING B2** 

**ELEVATIONS** 

PROJECT 22006 NO: SCALE: 1/8" = 1'-0"

DWG NO:

A.B2.302