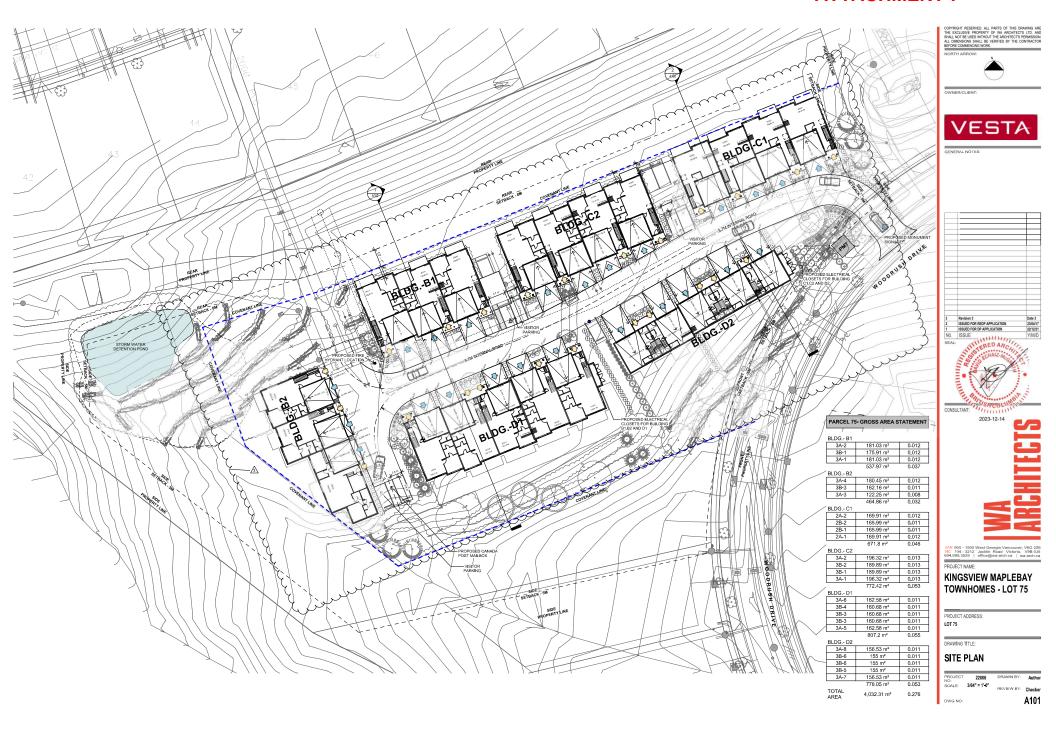

**B1 SOUTHWEST VIEW** 

**D1 NORTHEAST VIEW** 

**D2 NORTHWEST VIEW** 

COPYRIGHT RESERVED. ALL PARTS OF THIS DRAWING AT THE EXCLUSIVE PROPERTY OF WA ARCHITECTS LTD. AN SHALL NOT BE USED WITHOUT THE ARCHITECTS PERMISSION ALL DIMENSIONS SHALL BE VERIFIED BY THE CONTRACTOR

WNER/CLIENT

ERAL NOTES:

VC 104 - 3212 Jacklin Road Victoria, V98 0.15 604.685.3529 | office@wa-arch.ca | wa-arch.ca PROJECT NAME:

TOWNHOMES - LOT 75

PROJECT ADDRESS:

DRAWING TITLE:

3D VIEWS

OD VIEWO

PROJECT 22006 DRAWN BY: SS NO: SCALE: 11/2"=1'-0" REVIEW BY: Checker

DWG NO:

A103

| 511 |  |  |
|-----|--|--|
| A-1 |  |  |
|     |  |  |

BASEMENT

TOTAL BUILD**I**NG AREA 537.97 m²

75.3 m² 89.85 m<sup>2</sup> 15.88 m<sup>2</sup> COPYRIGHT RESERVED. ALL PARTS OF THIS DRAWING ARE THE EXCLUSIVE PROPERTY OF WA ARCHITECTS LTD. AND SHALL NOT BE USED WITHOUT THE ARCHITECTS PERMISSION. ALL DIMENSIONS SHALL BE VERIFIED BY THE CONTRACTOR BEFORE COMMENCING WORK.