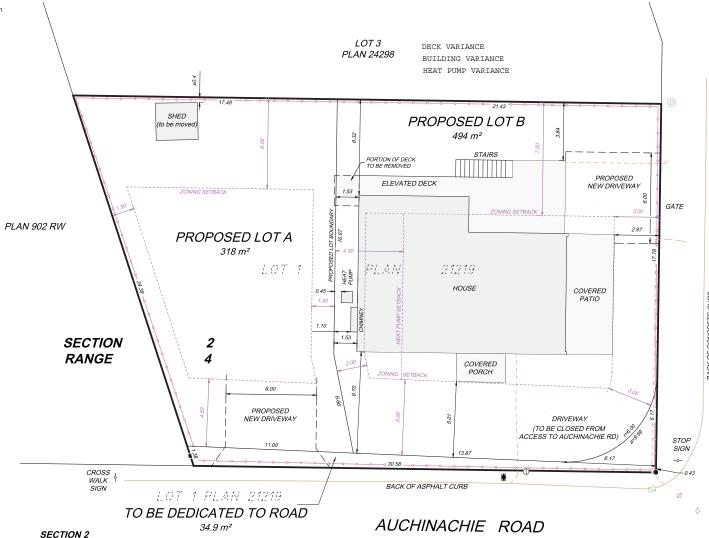

2.5 5 7.5

The intended plot size of this plan is 559mm in width by 432mm in height (C-Size) when plotted at a scale of 1:125.

All distances are in metres and decimals thereof, unless otherwise noted.

Parcel dimensions shown hereon are derived from Plan 21219 and field survey.

Civic address: 3351 Auchinachie Road, Duncan, British Columbia.

Current Zoning: R3 Proposed Zoning: Lot A - R3-S Lot B - R3

R3-S Principal building Setbacks shown for Lot A. R3 Principal building Setbacks shown for Lot B.

Variances required:

Lot A - area from 325 m² to 318 m²
Lot A - frontage from 11.50 to 11.00
Lot B side yard from 2.00 to 1.50
Lot B eary and from 7.50 to 3.80
Lot B - Heat pump from a property - 4.50 to 0.40

## **LEGEND**

denotes Water Meter
denotes Clean Out / Inspection Port
denotes Fenceline

denotes Edge of Driveway

Notes: this plan is based on a field survey

completed March 16, 2021.

The following non-financial charges are listed on the current Certificate of Title and may impact the property.