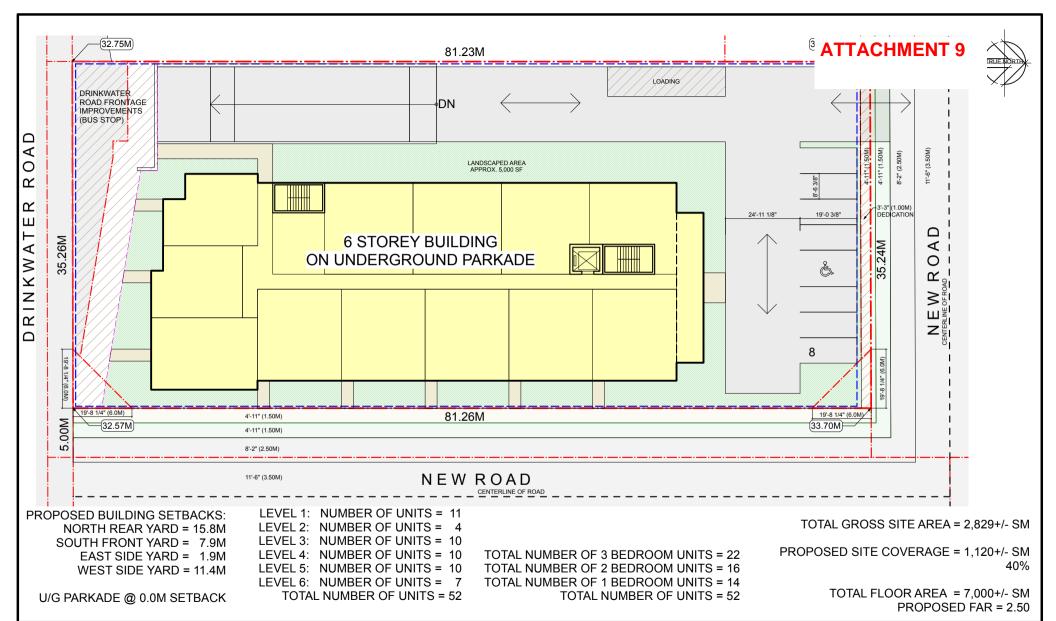

REZONING AT 2999 DRINKWATER ROAD NORTH COWICHAN, BC SCALE: N.T.S. DATE: 24/02/15 RZ100.