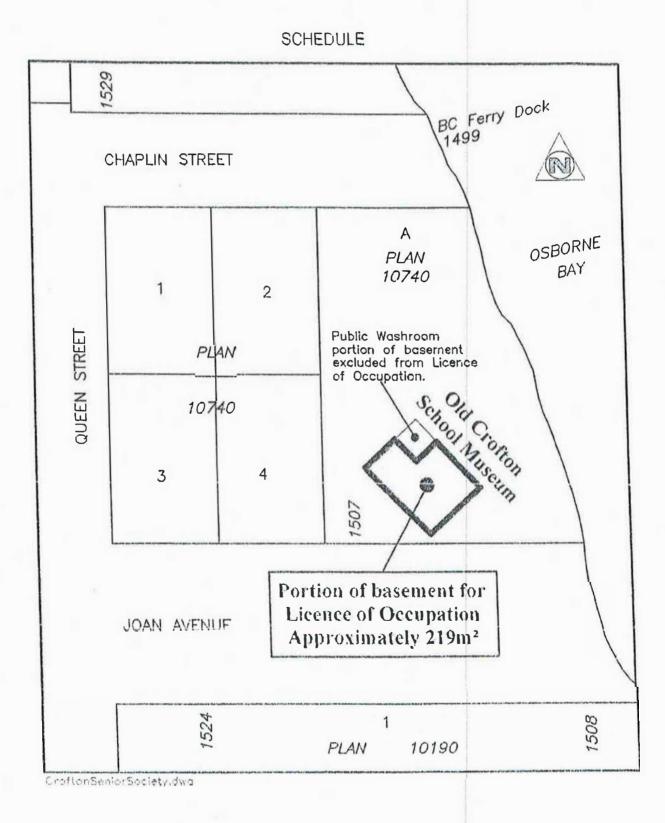

inancial statements must be included with the application, along with a copy of the projected income and expenses.

\$

04 2.2 Merch People 090 0824 CLOSED 0829 2.00 200 15 Donations 08301 bookmark 200 06 200 2023 08 31 05 0901 1 med. Tee-shirt 30,00 30.00 0-00 2Getto Merchandise Visitors 3000 48.00 -38.15 12:10 1 30 10 2023 2023 99. 25.10 186+10 17. 52.75 13:50 198.65 1970 11.20 570 1700 21.90 127. 43.90 1.50 52070 250 82.25 1330 180010 777777777 2000 794.30 26.3200

Chotton Old School Museum Society Financial Statement May 4, 2022 to May 4, 2023

Balance forward

6253.41

Exspenses Insurance 850.00 B.C. Annual Report 40.00 Toilet Repaire 125.95 Purchases for resale. 1487.23 (t-shirts, hoodies, Novalties) 2503.18 = 3750.23

Income Sales & Donation 5 4736.03=8486.26

New Balance

8486.26



L of O - Crofton Seniors Society.docx

Page 6 of 6



7030 Trans-Canada Highway Duncan, BC V9L 6A1 Canada www.northcowichan.ca T 250.746.3101 F 250.746.3313

# **Permissive Tax Exemption Application** (2024-2027)

# NOTE: Applicants may be requested to attend a Committee of the Whole meeting in September as part of the application process

#### Please submit application to the Finance Department

**Director of Finance** Municipality of North Cowichan Duncan, BC V9L 6A1 Fax. 250.746.3133 Email: finance@northcowichan.ca

#### **APPLICATION DEADLINE: AUGUST 1**

The following information must be provided to Municipal Hall, either in person or by email, by the application deadline for Council's consideration. Late applications will not be considered.

#### **SECTION 1: GENERAL INFORMATION**