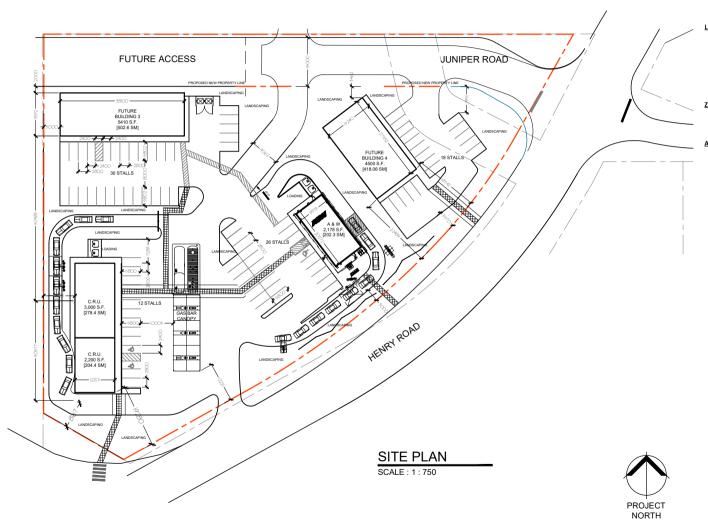

## **ATTACHMENT 6**

LOCATION:

9337 TRANS CANADA HWY 3036 JUNIPER ROAD 3037 HENRY ROAD 3041 HENRY ROAD CHEMAINUS, BC

ZONING:

C2 GENERAL HIGHWAY COMMERCIAL

| AS: |              | <u>SQ. M.</u> | SQ. FT. |
|-----|--------------|---------------|---------|
|     | SITE         | 14,180.6      | 152,639 |
|     | PHASE 1      |               |         |
|     | C-STORE      | 373.0         | 4,015   |
|     | TDL          | <u>134.7</u>  | 1,450   |
|     | TOTAL        | 507.7         | 5,465   |
|     | PARKING      | 39            |         |
|     |              |               |         |
|     | PHASE 2      |               |         |
|     | BUILDING 3   | 418.1         | 4,500   |
|     | BUILDING 4   | <u>457.3</u>  | 4,922   |
|     |              | 875.4         | 9,423   |
|     |              | 40            |         |
|     | <u>TOTAL</u> |               |         |
|     |              | 1383.10       | 14,888  |
|     | PARKING      | 80            |         |

3955.1

SITE PLAN

SITE COVERAGE

**CENTURION** 

9.8%