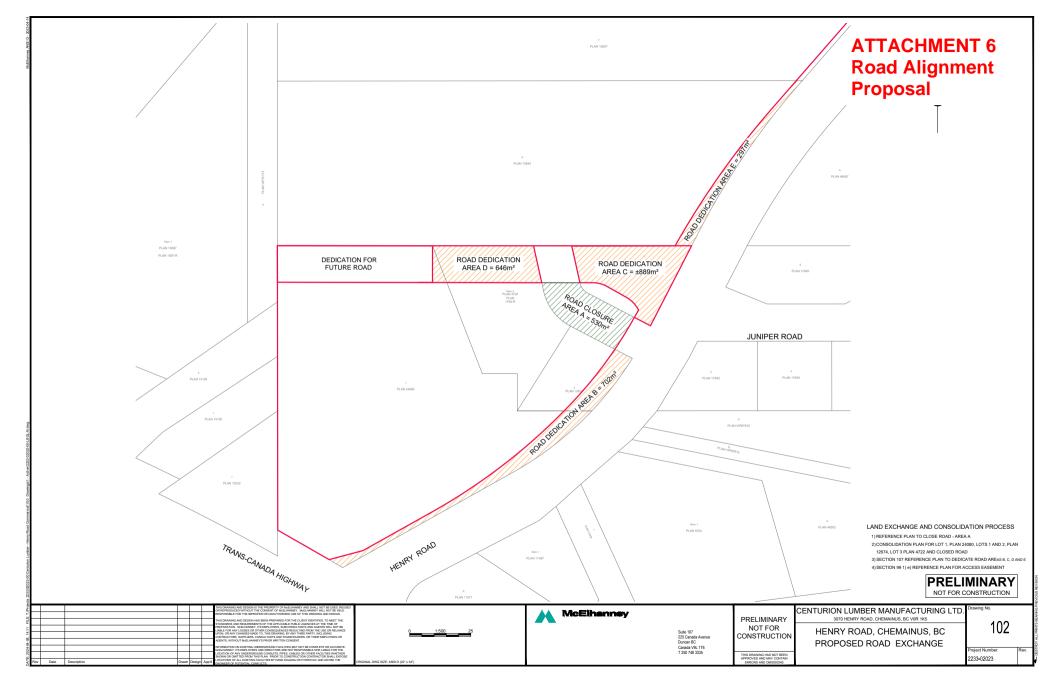

## **ATTACHMENT 6**

LOCATION:

9337 TRANS CANADA HWY 3036 JUNIPER ROAD 3037 HENRY ROAD 3041 HENRY ROAD CHEMAINUS, BC

ZONING:

C2 GENERAL HIGHWAY COMMERCIAL

| AS: |              | <u>SQ. M.</u> | SQ. FT. |
|-----|--------------|---------------|---------|
|     | SITE         | 14,180.6      | 152,639 |
|     | PHASE 1      |               |         |
|     | C-STORE      | 373.0         | 4,015   |
|     | TDL          | <u>134.7</u>  | 1,450   |
|     | TOTAL        | 507.7         | 5,465   |
|     | PARKING      | 39            |         |
|     |              |               |         |
|     | PHASE 2      |               |         |
|     | BUILDING 3   | 418.1         | 4,500   |
|     | BUILDING 4   | <u>457.3</u>  | 4,922   |
|     |              | 875.4         | 9,423   |
|     |              | 40            |         |
|     | <u>TOTAL</u> |               |         |
|     |              | 1383.10       | 14,888  |
|     | PARKING      | 80            |         |