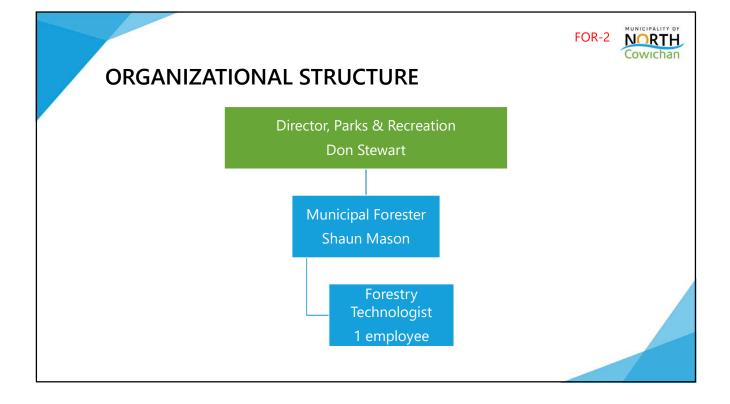

## **DEPARTMENT FOCUS**

- Forest operations currently suspended as per Council direction in 2020 while the Forestry review is taking place.
- Continued focus on helping UBC with the Forestry review and assisting with the public engagement and First Nations consultation processes.
- Reducing Wildfire Risk in the Community
  - Continue to apply for grant funding to act on the recommendations as per the 2020 Community Wildfire Protection Plan.







NORTH Cowichan

FOR-7

## PROJECTED BUSINESS PLAN DELIVERABLES

| Actions / Projects                                                                                                                                                                                                         | Start Date | Strategic<br>Alignment    |
|--------------