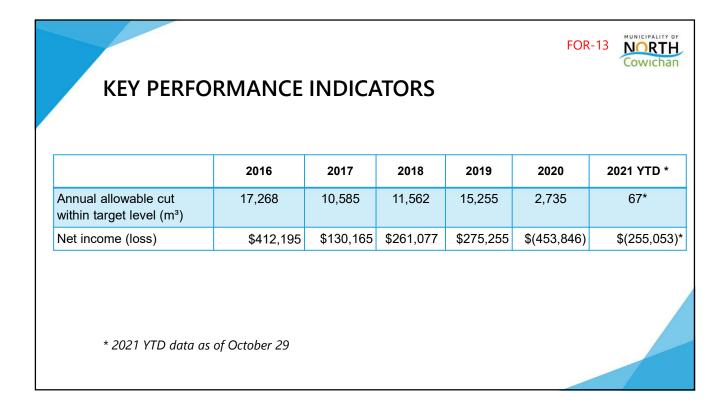

| OPERATING            | BUDGET         |                |           |          | FOR-9       |
|----------------------|----------------|----------------|-----------|----------|-------------|
|                      | 2021<br>Budget | 2022<br>Budget | \$ Change | % Change | 2021 YTD    |
| Miscellaneous Income | \$ 226,150     | \$ 249,150     | \$ 23,000 | 10%      | \$ 106,839  |
| Expenses             | 751,040        | 749,901        | (1,139)   | 0%       | 408,548     |
| NET INCOME (LOSS)    | \$ (524,890)   | \$ (500,751)   | \$ 24,139 | -5%      | \$(301,708) |

|                                                                                      | FOR-10            | OR |
|--------------------------------------------------------------------------------------|-------------------|----|
| OPERATING BUDGET – KEY CHANGES                                                       |                   |    |
|                                                                                      | 2022              |    |
| Net Loss (Forest Reserve Used)                                                       | (\$500,751)       |    |
| Estimated Forest Reserve at December 31, 2021                                        | 883,149           |    |
| Estimated Forest Reserve at December 31, 2022                                        | 382,398           |    |
|                                                                                      |                   |    |
|                                                                                      |                   |    |
| Forestry Reserve Balance Dec 31, 2021 ~\$900,000. No contribute to Forestry Reserve. | profit in 2021 to |    |
|                                                                                      |                   |    |
|                                                                                      |                   |    |
|                                                                                      |                   |    |
|                                                                                      |                   |    |