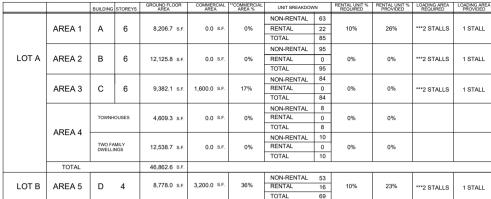

## BUILDING SUMMARY

NEW LOT A

NEW PROPERTY

BOUNDARY

AREA BOUNDARY

MULTI FAMILY A 6 LEVEL 85 UNITS

11'-3" [3,4M]

LINES

"COMMERCIAL % BASED ON GROUND FLOOR AREA OF BUILDING. TOWNHOUSES AND TWO-AMILY DWELLINGS HAVE NOT BEEN INCLUDED IN THESE CALCULATIONS. "TO BE VARIED AT DEVELOPMENT PERMIT STAGE."

#### APARTMENT MIX

| UNIT TYPE                | Α  | В  | С  | D  | TOTAL | %   |
|--------------------------|----|----|----|----|-------|-----|
| 1 BED<br>INCLUDES 11-des | 42 | 47 | 57 | 42 | 188   | 56% |
| 2 BED                    | 38 | 42 | 27 | 27 | 134   | 41% |
| 3 BED                    | 5  | 6  |    |    | 11    | 3%  |
| TOTAL                    | 85 | 95 | 84 | 69 | 333   |     |

## TOWNHOUSES/TWO FAMILY DWELLINGS

| BUILDING | STORYS | UNIT TYPE | AREA       | QUANTITY | TOTAL<br>AREA | PARKING<br>REQ. | PARKING<br>PROV. |
|----------|--------|-----------|------------|----------|---------------|-----------------|------------------|
| TFD A    | 2      | 3+ DEN    | 1,655 s.F. | 10       | 16,550 s.r.   | 15              | 20               |
| TH B     | 3      | 3 BED     | 1,236 s.F. | 8        | 9,888 s.F.    | 12              | 12               |