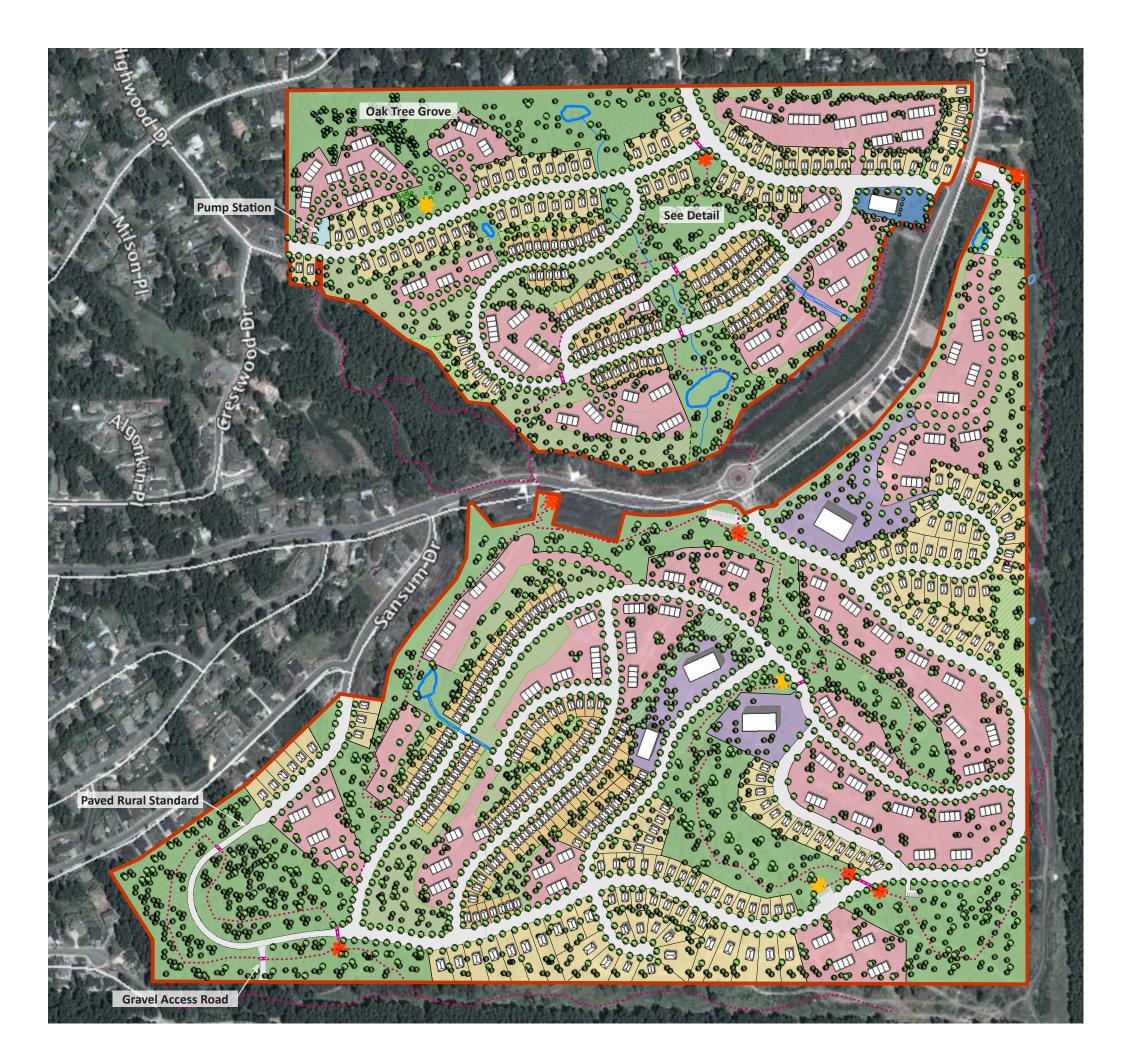

## Schedule C Land Use Plan

## KingsView

Boundary of Site

Proposed Trail Network

**\*** Trailhead

Viewpoint

Stormwater System

| Land Use Area                     | Total Area | Buildable Area |
|-----------------------------------|------------|----------------|
| Area 1 – Standard Lot             | 16.7 ha    | 15.8 ha        |
| Area 2 – Small Lot Comprehensive  | 8.0 ha     | 7.7 ha         |
| Area 3 – Townhouse                | 35.9 ha    | 26.8 ha        |
| Area 4 – Multifamily              | 4.5 ha     | 3.5 ha         |
| Area 5 – Multfamily w/ commercial | 0.5 ha     | 0.5 ha         |
| Area 6 – Parks                    | 28.1 ha    |                |
| Open & Covenanted Green Space     | (11.8 ha)  |                |
| Road ROWs                         | 12.9 ha    |                |
| Other (dedicated for servicing)   | 0.1 ha     |                |
|                                   |            |                |

106 hectares

54 hectares

**Note:** Secondary suites permitted in Area 1.

## **North Side**

Detached

**Totals** 

TH/Multifamily 151 units

230 units

**South Side** 

Detached

TH/Multifamily 230 units

579 units

Total:

1,190 units\*

<sup>\*</sup>Based on 22 units/ha for THs and 54 units/ha for Multifamily.

March 28, 2016